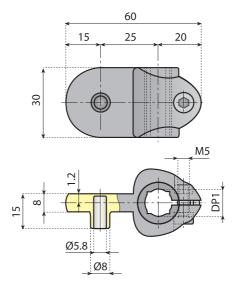

### T-CLAMP

**Features:** mounts to side of equipment to provide support for light duty rod type guide rail system. Material: reinforced polyamide with stainless steel fasteners.

Supply: assembled.

|       | DF | P1 | 7    |
|-------|----|----|------|
| Code  | •  |    |      |
| 13152 | 10 | 8  |      |
| 13115 | 12 | 10 | n°50 |
| 13161 | 14 | 12 |      |