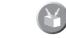

## Mounting assembly kit

Preferred type, readily available (codes marked in red)

150

Reinforced polyamide

### **REFLECTOR MOUNTING ASSEMBLY KIT** (for reflector)

Material: clamps in reinforced polyamide tightening bolt and connecting tubes in stainless steel AISI 304, closing caps in polyethylene.

Components: nr° 1 T-Clamp, nr° 1 clamp, nr° 1 cross block, nr° 2 connecting tubes, nr° 4 closing caps.

### SENSOR MOUNTING ASSEMBLY KIT (for Ø 18 mm sensor)

Material: clamps in reinforced polyamide tightening bolt and connecting tubes in stainless steel AISI 304, closing caps in polyethylene.

Components: nr° 1 T-Clamp, nr° 1 clamp, nr° 1 cross block, nr° 2 connecting tubes, nr° 4 closing caps.