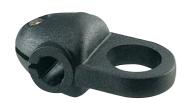

### **REFLECTOR CLAMP**

Features: used to hold reflectors using a cap

screw and nut or pression clip.

Material: reinforced polyamide with stainless steel

fasteners.

Supply: assembled.

|       | DP1   | 75   |
|-------|-------|------|
| Code  | • •   |      |
| 13157 | 10 8  |      |
| 13158 | 12 10 | n°50 |
| 13159 | 14 12 |      |