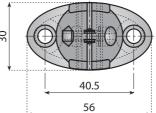

### **CLAMP**

**Features:** used to hold many types of accessories. Numerous bore sizes available.

Material: reinforced polyamide with stainless steel fasteners.

Supply: assembled.

|       | DF | P1 |      | 71    |
|-------|----|----|------|-------|
| Code  | •  |    | Ø DF |       |
| 13600 |    |    | 8    |       |
| 13601 |    |    | 10   |       |
| 13602 | 10 | 8  | 12   | n°50  |
| 13603 | 10 | O  | 14   | 11 30 |
| 13604 |    |    | 16   |       |
| 13153 |    |    | 19   |       |
| 13605 |    |    | 8    |       |
| 13606 |    | 10 | 10   |       |
| 13607 | 12 |    | 12   | n°50  |
| 13608 | 12 |    | 14   | 11 50 |
| 13609 |    |    | 16   |       |
| 13116 |    |    | 19   |       |
| 13610 |    |    | 8    |       |
| 13611 |    |    | 10   |       |
| 13612 | 14 | 12 | 12   | n°50  |
| 13613 | 14 | 14 | 14   | 11 30 |
| 13614 |    |    | 16   |       |
| 13162 |    |    | 19   |       |