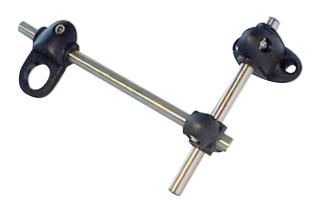

### **REFLECTOR MOUNTING ASSEMBLY KIT** (for reflector)

Material: clamps in reinforced polyamide tightening bolt and connecting tubes in stainless steel AISI 304, closing caps in polyethylene.

Components: nr° 1 T-Clamp, nr° 1 clamp, nr° 1 cross block, nr° 2 connecting tubes, nr° 4 closing caps.

### SENSOR MOUNTING ASSEMBLY KIT (for Ø 18 mm sensor)

Material: clamps in reinforced polyamide tightening bolt and connecting tubes in stainless steel AISI 304, closing caps in polyethylene.

Components: nr° 1 T-Clamp, nr° 1 clamp, nr° 1 cross block, nr° 2 connecting tubes, nr° 4 closing caps.