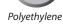

### **REFLECTOR MOUNTING ASSEMBLY KIT** (for reflector)

Material: clamps in reinforced polyamide tightening bolt and connecting tubes in stainless steel AISI 304, closing caps in polyethylene.

Components: nr° 1 T-Clamp, nr° 1 clamp, nr° 1 cross block, nr° 2 connecting tubes, nr° 4 closing caps.

### SENSOR MOUNTING ASSEMBLY KIT (for Ø 18 mm sensor)

Material: clamps in reinforced polyamide tightening bolt and connecting tubes in stainless steel AISI 304, closing caps in polyethylene.

Components: nr° 1 T-Clamp, nr° 1 clamp, nr° 1 cross block, nr° 2 connecting tubes, nr° 4 closing caps.