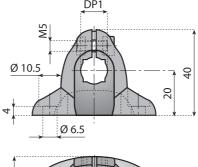

### **MINI CROSS BLOCK**

Features: cross blocks, in a variety of bore configurations, including square bore combinations, are manufactured from reinforced polyamide. **Use:** connects two round or square rods at 90°. Material: reinforced polyamide with stainless steel fasteners.

Supply: assembled.

|       | DF | DP1 |    | DP2 |       |
|-------|----|-----|----|-----|-------|
| Code  | •  |     | •  |     |       |
| 13151 | 10 | 8   | 10 | 8   |       |
| 13145 | 10 | 8   | 12 | 10  |       |
| 13146 | 10 | 8   | 14 | 12  | n°50  |
| 13114 | 12 | 10  | 12 | 10  | 11 30 |
| 13147 | 12 | 10  | 14 | 12  |       |
| 13160 | 14 | 12  | 14 | 12  |       |