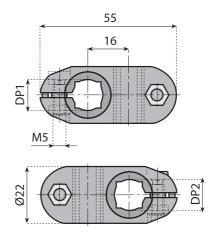

### **MINI CROSS BLOCK**

Features: cross blocks, in a variety of bore configurations, including square bore combinations, are manufactured from reinforced polyamide. **Use:** connects two round or square rods at 90°. Material: reinforced polyamide with stainless steel fasteners.

Supply: assembled.

|       | DF | DP1 |    | DP2 |       |
|-------|----|-----|----|-----|-------|
| Code  | •  |     | •  |     |       |
| 13151 | 10 | 8   | 10 | 8   |       |
| 13145 | 10 | 8   | 12 | 10  |       |
| 13146 | 10 | 8   | 14 | 12  | n°50  |
| 13114 | 12 | 10  | 12 | 10  | 11 30 |
| 13147 | 12 | 10  | 14 | 12  |       |
| 13160 | 14 | 12  | 14 | 12  |       |