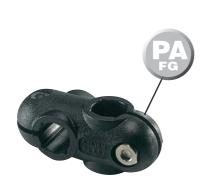

### **MINI CROSS BLOCK**

Features: cross blocks, in a variety of bore configurations, including square bore combinations, are manufactured from reinforced polyamide. **Use:** connects two round or square rods at 90°. Material: reinforced polyamide with stainless steel fasteners.

### **HEAVY DUTY MINI CROSS BLOCK**

Features: cross blocks, in a variety of bore configurations, including square bore combinations, are manufactured from reinforced polyamide. **Use:** connects two round or square rods at 90°. Material: acetal resin with stainless steel fasteners. Supply: assembled.