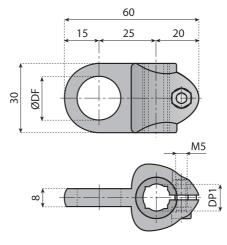

### T-CLAMP

**Features:** mounts to side of equipment to provide support for light duty rod type guide rail system. Material: reinforced polyamide with stainless steel fasteners.

Supply: assembled.

|       | DF | P1 | 7    |
|-------|----|----|------|
| Code  | •  |    |      |
| 13152 | 10 | 8  |      |
| 13115 | 12 | 10 | n°50 |
| 13161 | 14 | 12 |      |