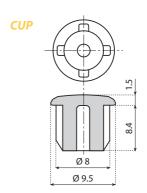

### **CLAMP**

**Features:** used to hold many types of accessories. Numerous bore sizes available.

Material: reinforced polyamide with stainless steel fasteners.

Supply: assembled.