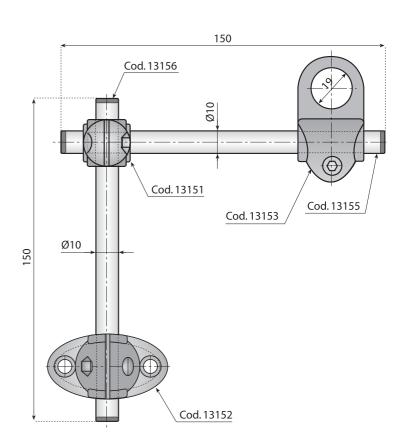

### **REFLECTOR MOUNTING ASSEMBLY KIT** (for reflector)

Material: clamps in reinforced polyamide tightening bolt and connecting tubes in stainless steel AISI 304, closing caps in polyethylene.

Components: nr° 1 T-Clamp, nr° 1 clamp, nr° 1 cross block, nr° 2 connecting tubes, nr° 4 closing caps.

### SENSOR MOUNTING ASSEMBLY KIT (for Ø 18 mm sensor)

Material: clamps in reinforced polyamide tightening bolt and connecting tubes in stainless steel AISI 304, closing caps in polyethylene.

Components: nr° 1 T-Clamp, nr° 1 clamp, nr° 1 cross block, nr° 2 connecting tubes, nr° 4 closing caps.

### T-CLAMP

**Features:** mounts to side of equipment to provide support for light duty rod type guide rail system. Material: reinforced polyamide with stainless steel fasteners.

Supply: assembled.

|       | DF | P1 | 7    |
|-------|----|----|------|
| Code  | •  |    |      |
| 13152 | 10 | 8  |      |
| 13115 | 12 | 10 | n°50 |
| 13161 | 14 | 12 |      |

### **CLAMP**

**Features:** used to hold many types of accessories. Numerous bore sizes available.

Material: reinforced polyamide with stainless steel fasteners.

Supply: assembled.

### **MINI CROSS BLOCK**

Features: cross blocks, in a variety of bore configurations, including square bore combinations, are manufactured from reinforced polyamide. **Use:** connects two round or square rods at 90°. Material: reinforced polyamide with stainless steel fasteners.