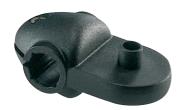

### T-CLAMP

**Features:** mounts to side of equipment to provide support for light duty rod type guide rail system. Material: reinforced polyamide with stainless steel fasteners.

Supply: assembled.

|       | DF | P1 | 7    |
|-------|----|----|------|
| Code  | •  |    |      |
| 13152 | 10 | 8  |      |
| 13115 | 12 | 10 | n°50 |
| 13161 | 14 | 12 |      |