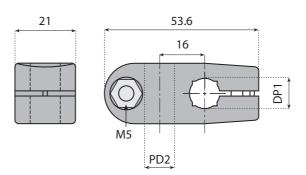

### **HEAVY DUTY MINI CROSS BLOCK**

Features: cross blocks, in a variety of bore configurations, including square bore combinations, are manufactured from reinforced polyamide. **Use:** connects two round or square rods at 90°. Material: acetal resin with stainless steel fasteners. Supply: assembled.

|          |            | DF | 21 | DF | 2  | FR   |
|----------|------------|----|----|----|----|------|
| Code     | Ref.       | •  |    | •  |    |      |
| 13S00114 | VG-619-10M | 10 | 8  | 10 | 8  |      |
| 13S00115 | VG-619-12M | 12 | 10 | 12 | 10 | n°10 |
| 13500116 | VG-619-14M | 14 | 12 | 14 | 12 |      |