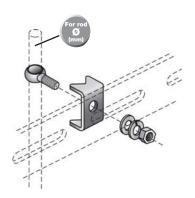

### **ROD MOUNTS WITH TABS**

Material: all components are in stainless steel.

| Code     | Ref.         | For rod<br>Ø<br>(mm) | The state of the s |
|----------|--------------|----------------------|--------------------------------------------------------------------------------------------------------------------------------------------------------------------------------------------------------------------------------------------------------------------------------------------------------------------------------------------------------------------------------------------------------------------------------------------------------------------------------------------------------------------------------------------------------------------------------------------------------------------------------------------------------------------------------------------------------------------------------------------------------------------------------------------------------------------------------------------------------------------------------------------------------------------------------------------------------------------------------------------------------------------------------------------------------------------------------------------------------------------------------------------------------------------------------------------------------------------------------------------------------------------------------------------------------------------------------------------------------------------------------------------------------------------------------------------------------------------------------------------------------------------------------------------------------------------------------------------------------------------------------------------------------------------------------------------------------------------------------------------------------------------------------------------------------------------------------------------------------------------------------------------------------------------------------------------------------------------------------------------------------------------------------------------------------------------------------------------------------------------------------|
| 13500166 | VG-641T-N-12 | 12-13                |                                                                                                                                                                                                                                                                                                                                                                                                                                                                                                                                                                                                                                                                                                                                                                                                                                                                                                                                                                                                                                                                                                                                                                                                                                                                                                                                                                                                                                                                                                                                                                                                                                                                                                                                                                                                                                                                                                                                                                                                                                                                                                                                |
| 13S00167 | VG-641T-N-14 | 14                   | n°8                                                                                                                                                                                                                                                                                                                                                                                                                                                                                                                                                                                                                                                                                                                                                                                                                                                                                                                                                                                                                                                                                                                                                                                                                                                                                                                                                                                                                                                                                                                                                                                                                                                                                                                                                                                                                                                                                                                                                                                                                                                                                                                            |
| 13S00169 | VG-641T-N-58 | 16                   | 11 8                                                                                                                                                                                                                                                                                                                                                                                                                                                                                                                                                                                                                                                                                                                                                                                                                                                                                                                                                                                                                                                                                                                                                                                                                                                                                                                                                                                                                                                                                                                                                                                                                                                                                                                                                                                                                                                                                                                                                                                                                                                                                                                           |
| 13S00168 | VG-641T-N-20 | 20*                  |                                                                                                                                                                                                                                                                                                                                                                                                                                                                                                                                                                                                                                                                                                                                                                                                                                                                                                                                                                                                                                                                                                                                                                                                                                                                                                                                                                                                                                                                                                                                                                                                                                                                                                                                                                                                                                                                                                                                                                                                                                                                                                                                |

### **ROD MOUNTS WITH TABS**

Material: all components are in stainless steel.

| Code     | Ref.        | For rod<br>Ø<br>(mm) | The state of the s |
|----------|-------------|----------------------|--------------------------------------------------------------------------------------------------------------------------------------------------------------------------------------------------------------------------------------------------------------------------------------------------------------------------------------------------------------------------------------------------------------------------------------------------------------------------------------------------------------------------------------------------------------------------------------------------------------------------------------------------------------------------------------------------------------------------------------------------------------------------------------------------------------------------------------------------------------------------------------------------------------------------------------------------------------------------------------------------------------------------------------------------------------------------------------------------------------------------------------------------------------------------------------------------------------------------------------------------------------------------------------------------------------------------------------------------------------------------------------------------------------------------------------------------------------------------------------------------------------------------------------------------------------------------------------------------------------------------------------------------------------------------------------------------------------------------------------------------------------------------------------------------------------------------------------------------------------------------------------------------------------------------------------------------------------------------------------------------------------------------------------------------------------------------------------------------------------------------------|
| 13S00154 | VG-641-N-12 | 12-13                |                                                                                                                                                                                                                                                                                                                                                                                                                                                                                                                                                                                                                                                                                                                                                                                                                                                                                                                                                                                                                                                                                                                                                                                                                                                                                                                                                                                                                                                                                                                                                                                                                                                                                                                                                                                                                                                                                                                                                                                                                                                                                                                                |
| 13S00155 | VG-641-N-14 | 14                   | n°8                                                                                                                                                                                                                                                                                                                                                                                                                                                                                                                                                                                                                                                                                                                                                                                                                                                                                                                                                                                                                                                                                                                                                                                                                                                                                                                                                                                                                                                                                                                                                                                                                                                                                                                                                                                                                                                                                                                                                                                                                                                                                                                            |
| 13S00157 | VG-641-N-58 | 16                   | 11 0                                                                                                                                                                                                                                                                                                                                                                                                                                                                                                                                                                                                                                                                                                                                                                                                                                                                                                                                                                                                                                                                                                                                                                                                                                                                                                                                                                                                                                                                                                                                                                                                                                                                                                                                                                                                                                                                                                                                                                                                                                                                                                                           |
| 13S00156 | VG-641-N-20 | 20*                  |                                                                                                                                                                                                                                                                                                                                                                                                                                                                                                                                                                                                                                                                                                                                                                                                                                                                                                                                                                                                                                                                                                                                                                                                                                                                                                                                                                                                                                                                                                                                                                                                                                                                                                                                                                                                                                                                                                                                                                                                                                                                                                                                |