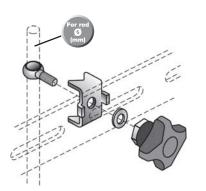

### **ROD MOUNTS WITH TABS**

Material: rod mounts in stainless steel, eyebolt and washer in stainless steelknob in polyamide with nickel plated brass insert.

| Code     | Ref.         | For rod<br>Ø<br>(mm) | R    |
|----------|--------------|----------------------|------|
| 13S00162 | VG-641T-K-12 | 12-13                |      |
| 13S00163 | VG-641T-K-14 | 14                   | n°8  |
| 13S00165 | VG-641T-K-58 | 16                   | 11.8 |
| 13S00164 | VG-641T-K-20 | 20                   |      |

### **ROD MOUNTS WITH TABS**

Material: rod mounts, eyebolt and washer in stainless steel knob in polyamide with nickel plated brass insert.

| Code     | Ref.         | For rod<br>Ø<br>(mm) | 4   |
|----------|--------------|----------------------|-----|
| 13S00170 | VG-641T-R-12 | 12-13                |     |
| 13S00171 | VG-641T-R-14 | 14                   | mº0 |
| 13S00173 | VG-641T-R-58 | 16                   | n°8 |
| 13S00172 | VG-641T-R-20 | 20                   |     |

### **ROD MOUNTS WITH TABS**

Material: rod mounts eyebolt and washer are in stainless steel, knob in polyamide with nickel plated brass insert.

| Code     | Ref.        | For rod<br>Ø<br>(mm) | (4) |
|----------|-------------|----------------------|-----|
| 13S00150 | VG-641-K-12 | 12-13                |     |
| 13S00151 | VG-641-K-14 | 14                   | 00  |
| 13S00153 | VG-641-K-58 | 16                   | n°8 |
| 13S00152 | VG-641-K-20 | 20                   |     |

### **ROD MOUNTS WITH TABS**

Material: rod mounts, eyebolt and washer in stainless steel, knob in polyamide with nickel plated brass insert.

| Code     | Ref.        | For rod<br>Ø<br>(mm) | (4)  |
|----------|-------------|----------------------|------|
| 13S00158 | VG-641-R-12 | 12-13                |      |
| 13S00159 | VG-641-R-14 | 14                   | n°8  |
| 13S00161 | VG-641-R-58 | 16                   | 11 0 |
| 13S00160 | VG-641-R-20 | 20                   |      |