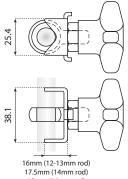

### **VALU GUIDE ROD MOUNTS**

New Valu Guide Rod Mounts, used for holding and positioning adjusting rods. These strong, yet economical mounts are available in a selection of rod diameter sizes, fixed or rotating configurations, and various tightening methods.

Positioning tabs lock the rod to brackets slots at 90°.

16mm (12-13mm rod) 17.5mm (14mm rod) 19mm (16mm rod) 22mm (20mm rod)

### **ROD MOUNTS WITH TABS**

Material: rod mounts in stainless steel, eyebolt and washer in stainless steelknob in polyamide with nickel plated brass insert.

| Code     | Ref.         | For rod<br>Ø<br>(mm) | R    |
|----------|--------------|----------------------|------|
| 13S00162 | VG-641T-K-12 | 12-13                |      |
| 13S00163 | VG-641T-K-14 | 14                   | n°8  |
| 13S00165 | VG-641T-K-58 | 16                   | 11.8 |
| 13S00164 | VG-641T-K-20 | 20                   |      |