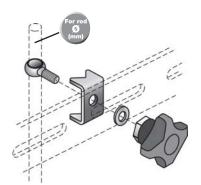

### **ROD MOUNTS WITH TABS**

Material: rod mounts in stainless steel, eyebolt and washer in stainless steelknob in polyamide with nickel plated brass insert.

| Code     | Ref.         | For rod<br>Ø<br>(mm) | R    |
|----------|--------------|----------------------|------|
| 13S00162 | VG-641T-K-12 | 12-13                |      |
| 13S00163 | VG-641T-K-14 | 14                   | n°8  |
| 13S00165 | VG-641T-K-58 | 16                   | 11.8 |
| 13S00164 | VG-641T-K-20 | 20                   |      |

### **ROD MOUNTS WITH TABS**

Material: rod mounts eyebolt and washer are in stainless steel, knob in polyamide with nickel plated brass insert.

| Code     | Ref.        | For rod<br>Ø<br>(mm) | (4) |
|----------|-------------|----------------------|-----|
| 13S00150 | VG-641-K-12 | 12-13                |     |
| 13S00151 | VG-641-K-14 | 14                   | 00  |
| 13S00153 | VG-641-K-58 | 16                   | n°8 |
| 13S00152 | VG-641-K-20 | 20                   |     |