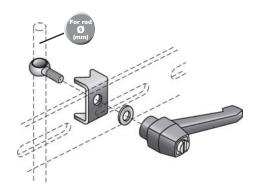

### **ROD MOUNTS WITH TABS**

Material: rod mounts, eyebolt and washer in stainless steel knob in polyamide with nickel plated brass insert.

| Code     | Ref.         | For rod<br>Ø<br>(mm) | 4   |
|----------|--------------|----------------------|-----|
| 13S00170 | VG-641T-R-12 | 12-13                |     |
| 13S00171 | VG-641T-R-14 | 14                   | mº0 |
| 13S00173 | VG-641T-R-58 | 16                   | n°8 |
| 13S00172 | VG-641T-R-20 | 20                   |     |

### **ROD MOUNTS WITH TABS**

Material: rod mounts, eyebolt and washer in stainless steel, knob in polyamide with nickel plated brass insert.

| Code     | Ref.        | For rod<br>Ø<br>(mm) | (4)  |
|----------|-------------|----------------------|------|
| 13S00158 | VG-641-R-12 | 12-13                |      |
| 13S00159 | VG-641-R-14 | 14                   | n°8  |
| 13S00161 | VG-641-R-58 | 16                   | 11 0 |
| 13S00160 | VG-641-R-20 | 20                   |      |