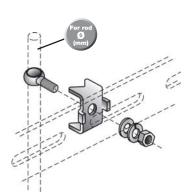

### **VALU GUIDE ROD MOUNTS**

New Valu Guide Rod Mounts, used for holding and positioning adjusting rods. These strong, yet economical mounts are available in a selection of rod diameter sizes, fixed or rotating configurations, and various tightening methods.

Positioning tabs lock the rod to brackets slots at 90°.

16mm (12-13mm rod) 17.5mm (14mm rod) 19mm (16mm rod) 22mm (20mm rod)

### **ROD MOUNTS WITH TABS**

Material: rod mounts in stainless steel, eyebolt and washer in stainless steelknob in polyamide with nickel plated brass insert.

| Code     | Ref.         | For rod<br>Ø<br>(mm) | R    |
|----------|--------------|----------------------|------|
| 13S00162 | VG-641T-K-12 | 12-13                |      |
| 13S00163 | VG-641T-K-14 | 14                   | n°8  |
| 13S00165 | VG-641T-K-58 | 16                   | 11.8 |
| 13S00164 | VG-641T-K-20 | 20                   |      |