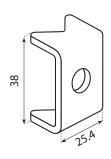

### **ROD MOUNTS WITH TABS**

Material: rod mounts in stainless steel, eyebolt and washer in stainless steelknob in polyamide with nickel plated brass insert.

| Code     | Ref.         | For rod<br>Ø<br>(mm) | R    |
|----------|--------------|----------------------|------|
| 13S00162 | VG-641T-K-12 | 12-13                |      |
| 13S00163 | VG-641T-K-14 | 14                   | n°8  |
| 13S00165 | VG-641T-K-58 | 16                   | 11.8 |
| 13S00164 | VG-641T-K-20 | 20                   |      |

### **ROD MOUNTS WITH TABS**

Material: all components are in stainless steel.

| Code     | Ref.         | For rod<br>Ø<br>(mm) | The state of the s |
|----------|--------------|----------------------|--------------------------------------------------------------------------------------------------------------------------------------------------------------------------------------------------------------------------------------------------------------------------------------------------------------------------------------------------------------------------------------------------------------------------------------------------------------------------------------------------------------------------------------------------------------------------------------------------------------------------------------------------------------------------------------------------------------------------------------------------------------------------------------------------------------------------------------------------------------------------------------------------------------------------------------------------------------------------------------------------------------------------------------------------------------------------------------------------------------------------------------------------------------------------------------------------------------------------------------------------------------------------------------------------------------------------------------------------------------------------------------------------------------------------------------------------------------------------------------------------------------------------------------------------------------------------------------------------------------------------------------------------------------------------------------------------------------------------------------------------------------------------------------------------------------------------------------------------------------------------------------------------------------------------------------------------------------------------------------------------------------------------------------------------------------------------------------------------------------------------------|
| 13500166 | VG-641T-N-12 | 12-13                |                                                                                                                                                                                                                                                                                                                                                                                                                                                                                                                                                                                                                                                                                                                                                                                                                                                                                                                                                                                                                                                                                                                                                                                                                                                                                                                                                                                                                                                                                                                                                                                                                                                                                                                                                                                                                                                                                                                                                                                                                                                                                                                                |
| 13S00167 | VG-641T-N-14 | 14                   | n°8                                                                                                                                                                                                                                                                                                                                                                                                                                                                                                                                                                                                                                                                                                                                                                                                                                                                                                                                                                                                                                                                                                                                                                                                                                                                                                                                                                                                                                                                                                                                                                                                                                                                                                                                                                                                                                                                                                                                                                                                                                                                                                                            |
| 13S00169 | VG-641T-N-58 | 16                   | 11 8                                                                                                                                                                                                                                                                                                                                                                                                                                                                                                                                                                                                                                                                                                                                                                                                                                                                                                                                                                                                                                                                                                                                                                                                                                                                                                                                                                                                                                                                                                                                                                                                                                                                                                                                                                                                                                                                                                                                                                                                                                                                                                                           |
| 13S00168 | VG-641T-N-20 | 20*                  |                                                                                                                                                                                                                                                                                                                                                                                                                                                                                                                                                                                                                                                                                                                                                                                                                                                                                                                                                                                                                                                                                                                                                                                                                                                                                                                                                                                                                                                                                                                                                                                                                                                                                                                                                                                                                                                                                                                                                                                                                                                                                                                                |

### **ROD MOUNTS WITH TABS**

Material: rod mounts, eyebolt and washer in stainless steel knob in polyamide with nickel plated brass insert.

| Code     | Ref.         | For rod<br>Ø<br>(mm) | 4   |
|----------|--------------|----------------------|-----|
| 13S00170 | VG-641T-R-12 | 12-13                |     |
| 13S00171 | VG-641T-R-14 | 14                   | mº0 |
| 13S00173 | VG-641T-R-58 | 16                   | n°8 |
| 13S00172 | VG-641T-R-20 | 20                   |     |