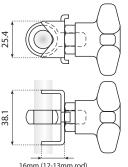

# Rod mounts with tabs

## Preferred type, readily available (codes marked in red)







### **VALU GUIDE ROD MOUNTS**

New Valu Guide Rod Mounts, used for holding and positioning adjusting rods. These strong, yet economical mounts are available in a selection of rod diameter sizes, fixed or rotating configurations, and various tightening methods.

Positioning tabs lock the rod to brackets slots at 90°.





16mm (12-13mm rod) 17.5mm (14mm rod) 19mm (16mm rod) 22mm (20mm rod)



### **ROD MOUNTS WITH TABS**

Material: rod mounts in stainless steel, eyebolt and washer in stainless steelknob in polyamide with nickel plated brass insert.

| Code     | Ref.         | For rod<br>Ø<br>(mm) | R    |
|----------|--------------|----------------------|------|
| 13S00162 | VG-641T-K-12 | 12-13                |      |
| 13S00163 | VG-641T-K-14 | 14                   | n°8  |
| 13S00165 | VG-641T-K-58 | 16                   | 11.8 |
| 13S00164 | VG-641T-K-20 | 20                   |      |



### **ROD MOUNTS WITH TABS**

Material: all components are in stainless steel.

| Code     | Ref.         | For rod<br>Ø<br>(mm) | The state of the s |
|----------|--------------|----------------------|-------------