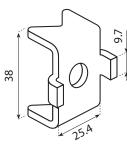

Positioning tabs lock the rod to brackets slots at 90°.

16mm (12-13mm rod) 17.5mm (14mm rod) 19mm (16mm rod) 22mm (20mm rod)