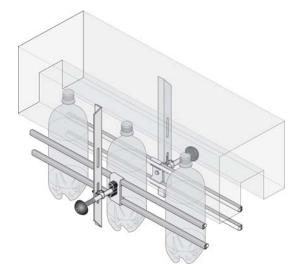

### **VALU GUIDE ROD MOUNTS**

New Valu Guide Rod Mounts, used for holding and positioning adjusting rods. These strong, yet economical mounts are available in a selection of rod diameter sizes, fixed or rotating configurations, and various tightening methods.