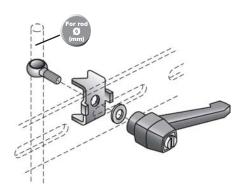

### **ROD MOUNTS WITH TABS**

Material: rod mounts, eyebolt and washer in stainless steel knob in polyamide with nickel plated brass insert.

| Code     | Ref.         | For rod<br>Ø<br>(mm) | 4   |
|----------|--------------|----------------------|-----|
| 13S00170 | VG-641T-R-12 | 12-13                |     |
| 13S00171 | VG-641T-R-14 | 14                   | mº0 |
| 13S00173 | VG-641T-R-58 | 16                   | n°8 |
| 13S00172 | VG-641T-R-20 | 20                   |     |

### **ROD MOUNTS WITH TABS**

Material: rod mounts eyebolt and washer are in stainless steel, knob in polyamide with nickel plated brass insert.

| Code     | Ref.        | For rod<br>Ø<br>(mm) | (4) |
|----------|-------------|----------------------|-----|
| 13S00150 | VG-641-K-12 | 12-13                |     |
| 13S00151 | VG-641-K-14 | 14                   | 00  |
| 13S00153 | VG-641-K-58 | 16                   | n°8 |
| 13S00152 | VG-641-K-20 | 20                   |     |