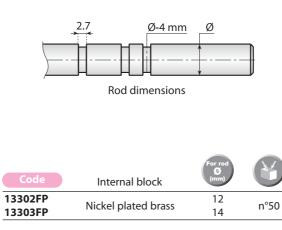

## Advantages:

- Rapid adjustment of guides to accomodate the choice of bottle format.
- Quick and easy maintenance.

Supply: assembled.

Ø

| Code  | Internal block       | For rod<br>Ø<br>(mm) | Y     |
|-------|----------------------|----------------------|-------|
| 13300 | Poinforced polyamide | 12                   | n°50  |
| 13301 | Reinforced polyamide | 14                   | 11 50 |
| 13302 | Nickel plated brass  | 12                   | n°50  |
| 13303 | Nickel plated blass  | 14                   | 11 50 |