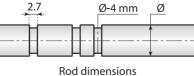

## Advantages:

- Rapid adjustment of guides to accomodate the choice of bottle format.
- Quick and easy maintenance.

Supply: assembled.

Ø

| Code  | Internal block       | For rod<br>Ø<br>(mm) | Y     |
|-------|----------------------|----------------------|-------|
| 13300 | Poinforced polyamide | 12                   | n°50  |
| 13301 | Reinforced polyamide | 14                   | 11 50 |
| 13302 | Nickel plated brass  | 12                   | n°50  |
| 13303 | Nickel plated blass  | 14                   | 11 50 |