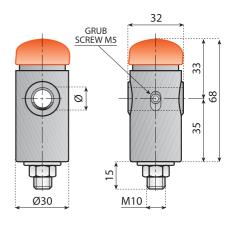

Ø30

M10

For a correct use of these products and to get the best performance, please call our engineering experts.