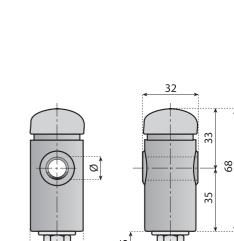

## **Components:**

- External Housing (polyamide)
- Internal Housing (see the table)
- Closing Cap (polyamide)
- Spring (steel)
- Screw and washer (stainless steel AISI 304)
- Nut (nickel plated brass)

## Advantages:

- Rapid adjustment of guides to accomodate the choice of bottle format.
- Quick and easy maintenance.

Supply: assembled.

Ø

| Code  | Internal block       | For rod<br>Ø<br>(mm) | Y     |
|-------|----------------------|----------------------|-------|
| 13300 | Poinforced polyamide | 12                   | n°50  |
| 13301 | Reinforced polyamide | 14                   | 11 50 |
| 13302 | Nickel plated brass  | 12                   | n°50  |
| 13303 | Nickel plated blass  | 14                   | 11 50 |