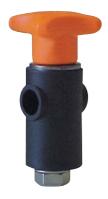

#### **QUICK POSITIONING ADJUSTABLE HEADS**

Material: housing in reinforced polyamide; bolts and hardware in stainless steel; knobs in reinforced polyamide with brass bushing.

| Code   | For rod (Mmm) | R    |
|--------|---------------|------|
| 13296V | 12            | °F0  |
| 13297V | 14            | n°50 |