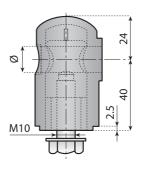

#### **ADJUSTABLE HEAD**

Material: head in reinforced polyamide, Insert in nickel plated brass, screw and washer in stainless steel AISI 304.

| Code  | (mm) |     |
|-------|------|-----|
| 13017 | 12   |     |
| 13018 | 14 n | °50 |
| 13016 | 16   |     |