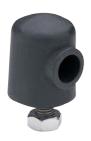

#### **ADJUSTABLE HEAD**

Material: head in reinforced polyamide, Insert in nickel plated brass, screw and washer in stainless steel AISI 304.

| Code  | (mm) |     |
|-------|------|-----|
| 13017 | 12   |     |
| 13018 | 14 n | °50 |
| 13016 | 16   |     |