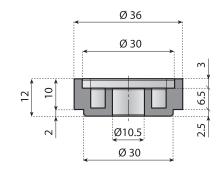

## Adjustable heads and spacer

SPACER FOR ADJUSTABLE HEADS

SPACER FOR ADJUSTABLE HEADS

**SPACER FOR ADJUSTABLE HEADS** 