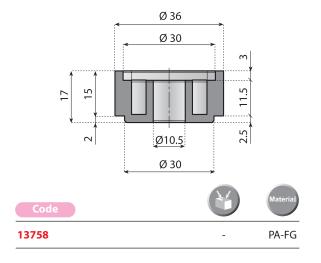

## Adjustable heads and spacer

SPACER FOR ADJUSTABLE HEADS

SPACER FOR ADJUSTABLE HEADS

**SPACER FOR ADJUSTABLE HEADS** 