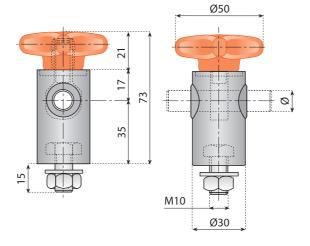

#### ADJUSTABLE HEAD WHIT KNOB **NEW TALLER VERSION**

Material: reinforced polyamide, eyebolt, screw, nut and washer in stainless steel AISI 304, hexagonal bushing in nickel plated brass.

| Head<br>with knob | Head<br>without knob | Ø<br>(mm) |      |
|-------------------|----------------------|-----------|------|
| 13781V            | 13781                | 12        | -    |
| 13782V            | 13782                | 14        | n°50 |
| 13783V            | 13783                | 16        |      |
|                   |                      |           |      |