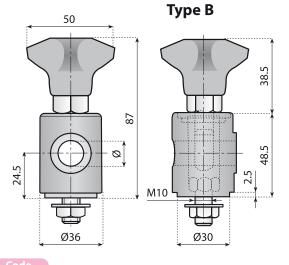

#### **ADJUSTABLE HEAD WITH KNOB**

Material: reinforced polyamide, eyebolt, screw, washer in stainless steel AISI 304, nut and hexagonal bushing in nickel plated brass.

|                   | ode                  |      |                      |      |
|-------------------|----------------------|------|----------------------|------|
| Head<br>with knob | Head<br>without knob | Type | For rod<br>Ø<br>(mm) | (A)  |
| 13037V            | 13037                | Α    | 12                   |      |
| 13038V            | 13038                | Α    | 14                   |      |
| 13039V            | 13039                | Α    | 16                   | n°50 |
| 13999V            | 13999                | В    | 19                   |      |
| 13988V            | 13988                | В    | 20                   |      |

#### ADJUSTABLE HEAD WHIT KNOB **NEW TALLER VERSION**

Material: reinforced polyamide, eyebolt, screw, nut and washer in stainless steel AISI 304, hexagonal bushing in nickel plated brass.

| Head<br>with knob | Head<br>without knob | Ø<br>(mm) |      |
|-------------------|----------------------|-----------|------|
| 13781V            | 13781                | 12        | -    |
| 13782V            | 13782                | 14        | n°50 |
| 13783V            | 13783                | 16        |      |
|                   |                      |           |      |