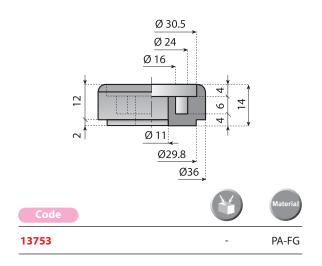

## 64 Ø29.8 Ø36

#### **ADJUSTABLE HEAD**

Material: head in reinforced polyamide, Insert in nickel plated brass, screw and washer in stainless steel AISI 304.

| Code  | (mm) |     |
|-------|------|-----|
| 13017 | 12   |     |
| 13018 | 14 n | °50 |
| 13016 | 16   |     |