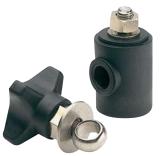

#### **ADJUSTABLE HEAD WITH KNOB**

Material: reinforced polyamide, eyebolt, screw, washer in stainless steel AISI 304, nut and hexagonal bushing in nickel plated brass.

|                   | ode                  |      |                      |      |
|-------------------|----------------------|------|----------------------|------|
| Head<br>with knob | Head<br>without knob | Type | For rod<br>Ø<br>(mm) | (A)  |
| 13037V            | 13037                | Α    | 12                   |      |
| 13038V            | 13038                | Α    | 14                   |      |
| 13039V            | 13039                | Α    | 16                   | n°50 |
| 13999V            | 13999                | В    | 19                   |      |
| 13988V            | 13988                | В    | 20                   |      |

#### ADJUSTABLE HEAD WHIT KNOB **NEW TALLER VERSION**

Material: reinforced polyamide, eyebolt, screw, nut and washer in stainless steel AISI 304, hexagonal bushing in nickel plated brass.

| Head<br>with knob | Head<br>without knob | Ø<br>(mm) |      |
|-------------------|----------------------|-----------|------|
| 13781V            | 13781                | 12        | -    |
| 13782V            | 13782                | 14        | n°50 |
| 13783V            | 13783                | 16        |      |
|                   |                      |           |      |