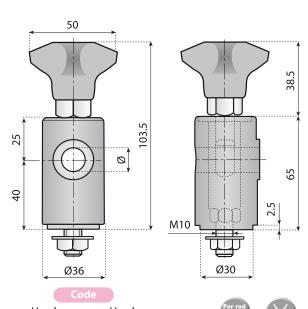

#### **QUICK POSITIONING ADJUSTABLE HEADS**

Material: housing in reinforced polyamide; bolts and hardware in stainless steel; knobs in reinforced polyamide with brass bushing.

| Code   | For rod (Mmm) | R    |
|--------|---------------|------|
| 13296V | 12            | °F0  |
| 13297V | 14            | n°50 |

#### **QUICK POSITIONING ADJUSTABLE HEADS**

Material: housing in reinforced polyamide; bolts and hardware in stainless steel; knobs in reinforced polyamide with brass bushing.

| (mm) |      |
|------|------|
| 12   | 050  |
| 14   | n°50 |
|      | 12   |