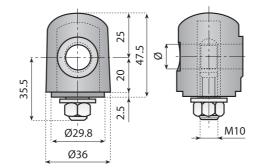

## 64 Ø29.8 Ø36

#### **ADJUSTABLE HEAD**

Material: head in reinforced polyamide, Insert in nickel plated brass, screw and washer in stainless steel AISI 304.

| Code  | (mm) |     |
|-------|------|-----|
| 13017 | 12   |     |
| 13018 | 14 n | °50 |
| 13016 | 16   |     |