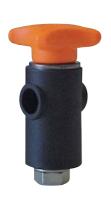

#### **QUICK POSITIONING ADJUSTABLE HEADS**

Material: housing in reinforced polyamide; bolts and hardware in stainless steel; knobs in reinforced polyamide with brass bushing.

| Code   | For rod (Mmm) | R    |
|--------|---------------|------|
| 13296V | 12            | °F0  |
| 13297V | 14            | n°50 |

#### **QUICK POSITIONING ADJUSTABLE HEADS**

Material: housing in reinforced polyamide; bolts and hardware in stainless steel; knobs in reinforced polyamide with brass bushing.

| (mm) |      |
|------|------|
| 12   | 050  |
| 14   | n°50 |
|      | 12   |