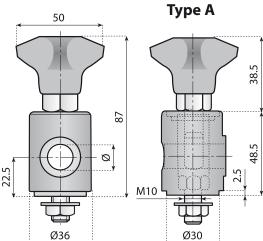

#### **ADJUSTABLE HEAD WITH KNOB**

Material: reinforced polyamide, eyebolt, screw, washer in stainless steel AISI 304, nut and hexagonal bushing in nickel plated brass.

|                   | ode                  |      |                      |      |
|-------------------|----------------------|------|----------------------|------|
| Head<br>with knob | Head<br>without knob | Type | For rod<br>Ø<br>(mm) | (A)  |
| 13037V            | 13037                | Α    | 12                   |      |
| 13038V            | 13038                | Α    | 14                   |      |
| 13039V            | 13039                | Α    | 16                   | n°50 |
| 13999V            | 13999                | В    | 19                   |      |
| 13988V            | 13988                | В    | 20                   |      |

#### ADJUSTABLE HEAD WHIT KNOB **NEW TALLER VERSION**

Material: reinforced polyamide, eyebolt, screw, nut and washer in stainless steel AISI 304, hexagonal bushing in nickel plated brass.

| Head<br>with knob | Head<br>without knob | Ø<br>(mm) |      |
|-------------------|----------------------|-----------|------|
| 13781V            | 13781                | 12        | -    |
| 13782V            | 13782                | 14        | n°50 |
| 13783V            | 13783                | 16        |      |
|                   |                      |           |      |