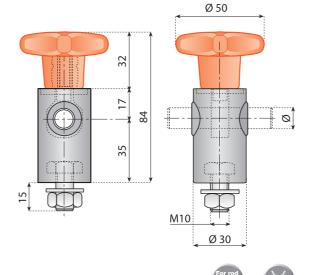

#### **QUICK POSITIONING ADJUSTABLE HEADS**

Material: housing in reinforced polyamide; bolts and hardware in stainless steel; knobs in reinforced polyamide with brass bushing.

| Code   | For rod (Mmm) | R    |
|--------|---------------|------|
| 13296V | 12            | °F0  |
| 13297V | 14            | n°50 |