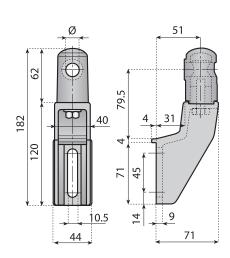

## **ADJUSTABLE BRACKET**

Material: bracket and adjustable head in reinforced polyamide; eyebolt, nut, screws and washer in stainless steel AISI 304; knob in polyamide with nickel plated brass insert. **Note:** screw regulates rod position and head adjustability. Max recommended tightening torque 4 Kgm.

| Code  | For rod Ø (mm) | R    |
|-------|----------------|------|
| 13892 | 12             |      |
| 13893 | 14             | n°50 |
| 13894 | 16             |      |