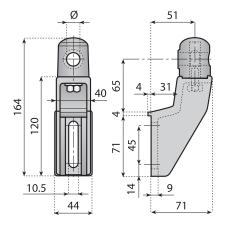

#### **ADJUSTABLE BRACKET**

Material: bracket and adjustable head in reinforced polyamide; eyebolt, nut, screws and washer in stainless steel AISI 304; knob in polyamide with nickel plated brass insert. **Note:** screw regulates rod position and head adjustability. Max recommended tightening torque 4 Kgm.

| Code  | For rod Ø (mm) | R    |
|-------|----------------|------|
| 13044 | 12             |      |
| 13045 | 14             | n°50 |
| 13046 | 16             |      |