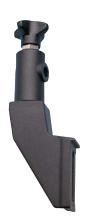

## **ADJUSTABLE BRACKET**

Material: bracket and adjustable head in reinforced polyamide; eyebolt, nut and washer in stainless steel

**Note:** nut regulates rod position and head adjustability. Max recommended tightening torque 4 Kgm.

| Code  | For rod Ø (mm) | (F)  |
|-------|----------------|------|
| 13041 | 12             |      |
| 13042 | 14             | n°50 |
| 13043 | 16             |      |