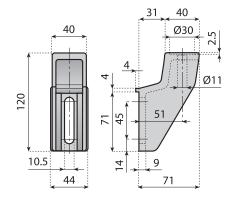

# **ADJUSTABLE BRACKET**

Material: bracket and adjustable head in reinforced polyamide; threaded insert in nickel plated brass, screw and washer in stainless steel AISI 304.

**Note:** screw regulates rod position and head adjustability. Max recommended tightening torque 4 Kgm.

| Code  | For rod<br>Ø<br>(mm) | (4)  |
|-------|----------------------|------|
| 13889 | 12                   |      |
| 13890 | 14                   | n°50 |
| 13891 | 16                   |      |