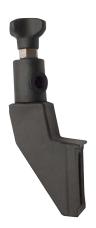

#### **ADJUSTABLE BRACKET**

Material: bracket and adjustable head in reinforced polyamide; eyebolt, nut, screws and washer in stainless steel AISI 304; knob in polyamide with nickel plated brass insert. **Note:** screw regulates rod position and head adjustability. Max recommended tightening torque 4 Kgm.

| Code  | For rod Ø (mm) | R    |
|-------|----------------|------|
| 13044 | 12             |      |
| 13045 | 14             | n°50 |
| 13046 | 16             |      |