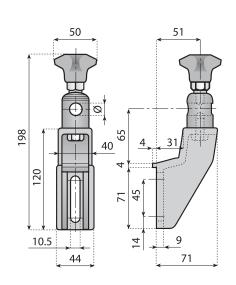

## **ADJUSTABLE BRACKET**

Material: bracket and adjustable head in reinforced polyamide; eyebolt, nut, screws and washer in stainless steel AISI 304; knob in polyamide with nickel plated brass insert. **Note:** screw regulates rod position and head adjustability. Max recommended tightening torque 4 Kgm.

| Code  | For rod Ø (mm) | R    |
|-------|----------------|------|
| 13892 | 12             |      |
| 13893 | 14             | n°50 |
| 13894 | 16             |      |