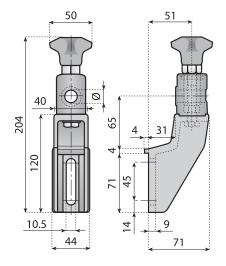

### **ADJUSTABLE BRACKET**

Material: bracket in reinforced polyamide; screw and washer in stainless steel AISI 304; knob in polyamide with nickel plated brass insert.

**Note:** screw regulates rod position and head adjustability. Max recommended tightening torque 4 Kgm.

| Code  | Head material               | For rod<br>Ø<br>(mm) | 4    |
|-------|-----------------------------|----------------------|------|
| 13100 | Nickel                      | 12                   |      |
| 13101 |                             | 14                   | n°50 |
| 13102 | plated brass                | 16                   |      |
| 13047 | Stainless steel<br>AISI 304 | 12                   |      |
| 13048 |                             | 14                   | n°50 |
| 13049 |                             | 16                   |      |