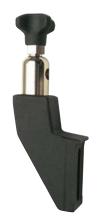

#### **ADJUSTABLE BRACKET**

Material: bracket and adjustable head in reinforced polyamide; eyebolt, nut, screws and washer in stainless steel AISI 304; knob in polyamide with nickel plated brass insert. **Note:** screw regulates rod position and head adjustability. Max recommended tightening torque 4 Kgm.

| Code  | For rod Ø (mm) | R    |
|-------|----------------|------|
| 13044 | 12             |      |
| 13045 | 14             | n°50 |
| 13046 | 16             |      |