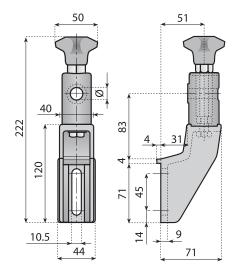

# **ADJUSTABLE BRACKET**

Material: bracket and adjustable head in reinforced polyamide; threaded insert in nickel plated brass, screw and washer in stainless steel AISI 304.

**Note:** screw regulates rod position and head adjustability. Max recommended tightening torque 4 Kgm.

| Code  | For rod<br>Ø<br>(mm) | (4)  |
|-------|----------------------|------|
| 13889 | 12                   |      |
| 13890 | 14                   | n°50 |
| 13891 | 16                   |      |