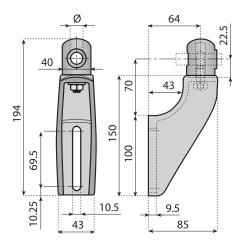

## ADJUSTABLE BRACKET

*Material:* bracket and adjustable head in reinforced polyamide; eyebolt, nut and washer in stainless steel AISI 304.

**Note:** nut regulates rod position and head adjustability. Max recommended tightening torque 4 Kgm.

| Code  | For rod<br>Ø<br>(mm) | Y    |
|-------|----------------------|------|
| 13530 | 12                   |      |
| 13531 | 14                   | n°50 |
| 13532 | 16                   |      |