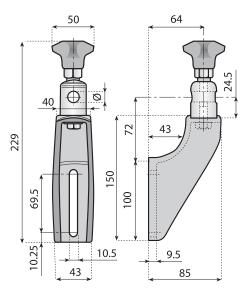

#### ADJUSTABLE BRACKET

*Material:* bracket in reinforced polyamide; screw and washer in stainless steel AISI 304; knob in polyamide with nickel plated brass insert.

**Note:** screw regulates rod position and head adjustability. Max recommended tightening torque 4 Kgm.

| Code  | Head material   | For rod<br>Ø<br>(mm) | Y    |
|-------|-----------------|----------------------|------|
| 13542 | Nickel          | 12                   |      |
| 13543 |                 | 14                   | n°50 |
| 13544 | plated brass    | 16                   |      |
| 13545 | Stainless steel | 12                   |      |
| 13546 | AISI 304        | 14                   | n°50 |
| 13547 | AISI 304        | 16                   |      |