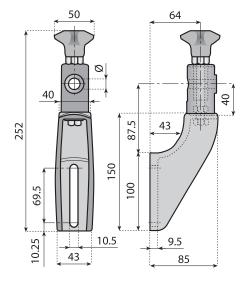

Preferred type, readily available (codes marked in red)

Stainless steel

polyamide

## **ADJUSTABLE BRACKET**

*Material:* bracket and adjustable head in reinforced polyamide; eyebolt, nut and washer in stainless steel AISI 304.

**Note:** nut regulates rod position and head adjustability. Max recommended tightening torque 4 Kgm.

| Code  | For rod<br>Ø<br>(mm) | Y    |
|-------|----------------------|------|
| 13580 | 12                   |      |
| 13581 | 14                   | n°50 |
| 13582 | 16                   |      |