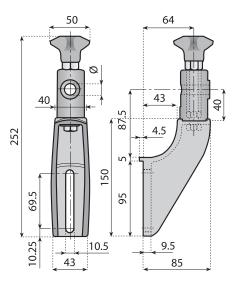

### ADJUSTABLE BRACKET

**Material:** bracket and adjustable head in reinforced polyamide; eyebolt, nut, screws and washer in stainless steel AISI 304; knob in polyamide with nickel plated brass insert.

#### **ADJUSTABLE BRACKET**

*Material:* bracket and adjustable head in reinforced polyamide; eyebolt, nut, screws and washer in stainless steel AISI 304; knob in polyamide with nickel plated brass insert.