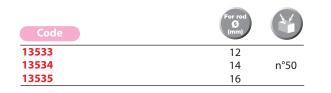

#### ADJUSTABLE BRACKET

*Material:* bracket in reinforced polyamide; screw and washer in stainless steel AISI 304; knob in polyamide with nickel plated brass insert.

**Note:** screw regulates rod position and head adjustability. Max recommended tightening torque 4 Kgm.

| Code  | Head material   | For rod<br>Ø<br>(mm) | Y    |
|-------|-----------------|----------------------|------|
| 13542 | Nickel          | 12                   |      |
| 13543 |                 | 14                   | n°50 |
| 13544 | plated brass    | 16                   |      |
| 13545 | Stainless steel | 12                   |      |
| 13546 | AISI 304        | 14                   | n°50 |
| 13547 | AISI 304        | 16                   |      |