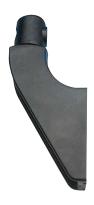

#### ADJUSTABLE BRACKET

*Material:* bracket in reinforced polyamide; screw and washer in stainless steel AISI 304; knob in polyamide with nickel plated brass insert.

**Note:** screw regulates rod position and head adjustability. Max recommended tightening torque 4 Kgm.

| Code  | Head material   | For rod<br>Ø<br>(mm) | Y    |
|-------|-----------------|----------------------|------|
| 13542 | Nickel          | 12                   |      |
| 13543 |                 | 14                   | n°50 |
| 13544 | plated brass    | 16                   |      |
| 13545 | Stainless steel | 12                   |      |
| 13546 | AISI 304        | 14                   | n°50 |
| 13547 | AISI 304        | 16                   |      |