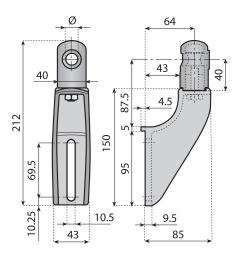

### ADJUSTABLE BRACKET

**Material:** bracket and adjustable head in reinforced polyamide; eyebolt, nut, screws and washer in stainless steel AISI 304; knob in polyamide with nickel plated brass insert.

**Note:** screw regulates rod position and head adjustability. Max recommended tightening torque 4 Kgm.

| Code  | For rod<br>Ø<br>(mm) | Y    |
|-------|----------------------|------|
| 13536 | 12                   |      |
| 13537 | 14                   | n°50 |
| 13538 | 16                   |      |