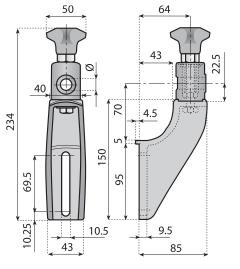

## ADJUSTABLE BRACKET

*Material:* bracket and adjustable head in reinforced polyamide; eyebolt, nut and washer in stainless steel AISI 304.

**Note:** nut regulates rod position and head adjustability. Max recommended tightening torque 4 Kgm.

### ADJUSTABLE BRACKET

*Material:* bracket and adjustable head in reinforced polyamide; bolt in nickel plated brass, screw and washer in stainless steel AISI 304.

**Note:** screw regulates rod position and head adjustability. Max recommended tightening torque 4 Kgm.