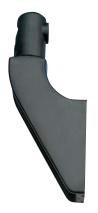

#### ADJUSTABLE BRACKET

*Material:* bracket in reinforced polyamide; screw and washer in stainless steel AISI 304; knob in polyamide with nickel plated brass insert.

**Note:** screw regulates rod position and head adjustability. Max recommended tightening torque 4 Kgm.

| Code  | Head material   | For rod<br>Ø<br>(mm) | Y    |
|-------|-----------------|----------------------|------|
| 13542 | Nickel          | 12                   |      |
| 13543 |                 | 14                   | n°50 |
| 13544 | plated brass    | 16                   |      |
| 13545 | Stainless steel | 12                   |      |
| 13546 | AISI 304        | 14                   | n°50 |
| 13547 | AISI 304        | 16                   |      |