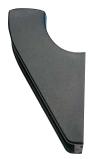

Preferred type, readily available (codes marked in red)









Ø10.5

AISI 304 Nickel plated brass Stainless steel Reinforced polyamide

64

0

Accessories

Ø30



| BRACKET |      |          | 2:<br>150   |                  |
|---------|------|----------|-------------|------------------|
| Code    | Y    | Material |             |                  |
| 13185   | n°50 | PA-FG    | 57.01<br>43 | <u>9.5</u><br>85 |



## ADJUSTABLE BRACKET

*Material:* bracket and adjustable head in reinforced polyamide; eyebolt, nut and washer in stainless steel AISI 304.

**Note:** nut regulates rod position and head adjustability. Max recommended tightening torque 4 Kgm.

| Code  | For rod<br>Ø<br>(mm) | Y    |
|-------|----------------------|------|
| 13530 | 12                   |      |
| 13531 | 14                   | n°50 |
| 13532 | 16                   |      |





### ADJUSTABLE BRACKET

*Material:* bracket and adjustable head in reinforced polyamide; bolt