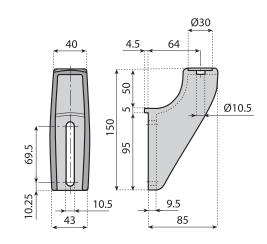

## ADJUSTABLE BRACKET

*Material:* bracket in reinforced polyamide; screw and washer in stainless steel AISI 304; knob in polyamide with nickel plated brass insert.

**Note:** screw regulates rod position and head adjustability. Max recommended tightening torque 4 Kgm.

| Code  | Head material   | For rod<br>Ø<br>(mm) | Y    |
|-------|-----------------|----------------------|------|
| 13592 | Nickel          | 12                   |      |
| 13593 | plated brass    | 14                   | n°50 |
| 13594 | plated blass    | 16                   |      |
| 13595 | Stainless steel | 12                   |      |
| 13596 |                 | 14                   | n°50 |
| 13597 | AISI 304        | 16                   |      |
|       |                 |                      |      |