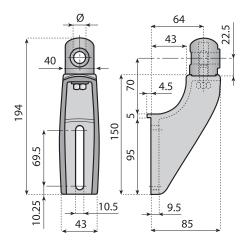

## ADJUSTABLE BRACKET

*Material:* bracket and adjustable head in reinforced polyamide; eyebolt, nut and washer in stainless steel AISI 304.

**Note:** nut regulates rod position and head adjustability. Max recommended tightening torque 4 Kgm.

| Code  | For rod<br>Ø<br>(mm) | Y    |
|-------|----------------------|------|
| 13530 | 12                   |      |
| 13531 | 14                   | n°50 |
| 13532 | 16                   |      |