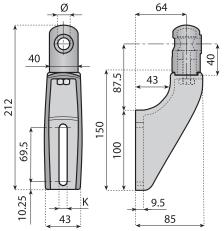

## **ADJUSTABLE BRACKET**

*Material:* bracket and adjustable head in reinforced polyamide; eyebolt, nut and washer in stainless steel AISI 304.

**Note:** nut regulates rod position and head adjustability. Max recommended tightening torque 4 Kgm.

| Code  | For rod<br>Ø<br>(mm) | Y    |
|-------|----------------------|------|
| 13580 | 12                   |      |
| 13581 | 14                   | n°50 |
| 13582 | 16                   |      |