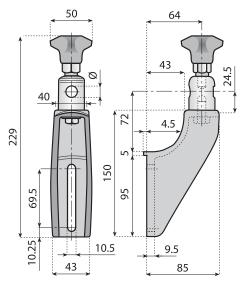

Preferred type, readily available (codes marked in red)

Ø10.5

AISI 304 Nickel plated brass Stainless steel Reinforced polyamide

64

0

Accessories

Ø30

| BRACKET |      |          | 2:<br>150   |                  |
|---------|------|----------|-------------|------------------|
| Code    | Y    | Material |             |                  |
| 13185   | n°50 | PA-FG    | 57.01<br>43 | <u>9.5</u><br>85 |