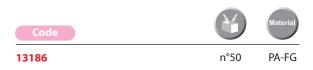

Preferred type, readily available (codes marked in red)

Ø10.5

AISI 304 Nickel plated brass Stainless steel Reinforced polyamide

64

0

Accessories

Ø30

| BRACKET |      |          | 2:<br>150   |                  |
|---------|------|----------|-------------|------------------|
| Code    | Y    | Material |             |                  |
| 13185   | n°50 | PA-FG    | 57.01<br>43 | <u>9.5</u><br>85 |