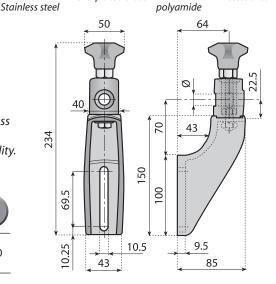

Preferred type, readily available (codes marked in red)

Ø10.5

AISI 304 Nickel plated brass Stainless steel Reinforced polyamide

64

0

Accessories

Ø30

| BRACKET |      |          | 2:<br>150   |                  |
|---------|------|----------|-------------|------------------|
| Code    | Y    | Material |             |                  |
| 13185   | n°50 | PA-FG    | 57.01<br>43 | <u>9.5</u><br>85 |

## ADJUSTABLE BRACKET

*Material:* bracket and adjustable head in reinforced polyamide; eyebolt, nut and washer in stainless steel AISI 304.

**Note:** nut regulates rod position and head adjustability. Max recommended tightening torque 4 Kgm.

| Code  | For rod<br>Ø<br>(mm) | Y    |
|-------|----------------------|------|
| 13530 | 12                   |      |
| 13531 | 14                   | n°50 |
| 13532 | 16                   |      |