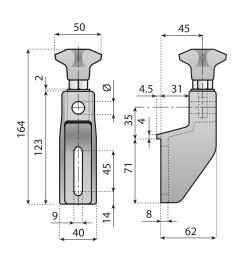

## **BRACKET WITH EYEBOLT AND KNOB**

Material: reinforced polyamide, eyebolt and washer in stainless steel AISI 304, knob in polyamide with nickel plated brass insert.

Note: max recommended tightening torque 4 Kgm.

| Code  | For rod Ø (mm) | The second second |
|-------|----------------|-------------------|
| 13764 | 12             | n°50              |
| 13765 | 14             |                   |