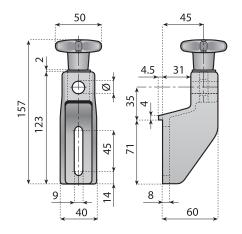

## **BRACKET WITH EYEBOLT AND KNOB**

Material: reinforced polyamide, eyebolt and washer in stainless steel AISI 304, knob in polyamide with nickel plated brass insert.

**Note:** max recommended tightening torque 4 Kgm.

| Code  | For rod Ø (mm) | (F)  |
|-------|----------------|------|
| 13851 | 12             | n°50 |
| 13852 | 14             |      |