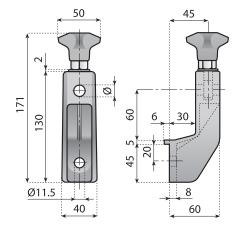

## **BRACKET WITH EYEBOLT AND KNOB**

Material: reinforced polyamide, eyebolt and washer in stainless steel AISI 304, knob in polyamide with nickel plated brass insert.

**Note:** max recommended tightening torque 4 Kgm.