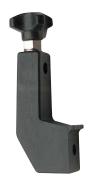

## **BRACKET WITH EYEBOLT AND KNOB**

Material: reinforced polyamide, eyebolt and washer in stainless steel AISI 304, knob in polyamide with nickel plated brass insert.

**Note:** max recommended tightening torque 4 Kgm.