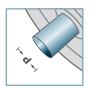

C Housing: Plastic

C Reducing Bush: Plastic

**G** Bearing 6202

KKR-40

**D** [mm] 50

**d** [mm] 12

C [daN]

**T** [°C] 0° - 80°

# **KKR-40**

**D** [mm] 50

**d** [mm] 12

C [daN]

**T** [°C] 0° - 80°

FD 3

Carton [pcs.]

Housing: 150 Sliding Ring: 300