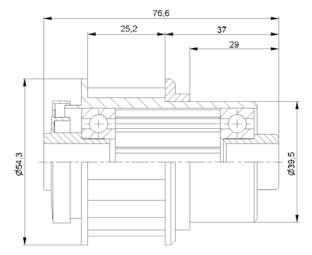

C Housing: Plastic

C Reducing Bush: Plastic

**G** Bearing 6202

KKR-40

**D** [mm] 50

**d** [mm] 12

C [daN]

**T** [°C] 0° - 80°

# **KKR-40**

**D** [mm] 50

**d** [mm] 12

C [daN]

**T** [°C] 0° - 80°

FD 3

Carton [pcs.]

Housing: 150 Sliding Ring: 300