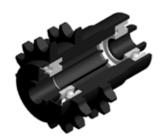

- C Housing: Plastic
- C Reducing Bush: Plastic
- **C** Sliding Ring: Plastic
- **G** Bearing 6202

**Sprockets** 

# Other dimensions on request!

- **G** Housing: Plastic
- C Labyrinth Seal: Plastic
- C Reducing Bush: Plastic
- **G** Bearing 6202

**Sprockets** 

**KZA-40** 

**D** [mm]

**d** [mm] 12

C [daN]

**T** [°C] 0° - 80°

# Other dimensions on request!

- **G** Housing: Plastic
- C Labyrinth Seal: Plastic
- C Reducing Bush: Plastic
- **G** Bearing 6202

**Sprockets**