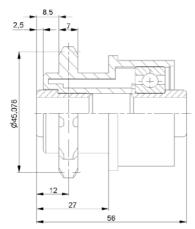

C Housing: Plastic

C Reducing Bush: Plastic

**G** Bearing 6202

KKR-40

**D** [mm] 50

**d** [mm] 12

C [daN]

**T** [°C] 0° - 80°

# **KKR-40**

**D** [mm] 50

**d** [mm] 12

C [daN]

**T** [°C] 0° - 80°

FD 3

Carton [pcs.]

Housing: 150 Sliding Ring: 300

- C Housing: Plastic
- C Reducing Bush: Plastic
- **C** Sliding Ring: Plastic
- **G** Bearing 6202

**Sprockets** 

**C** Housing: Plastic

C Inner Labyrinth Seal: Plastic

C Outer Labyrinth Seal: Plastic

C Bearing 6201

**C** Housing: Plastic

C Inner Labyrinth Seal: Plastic

C Outer Labyrinth Seal: Plastic

**G** Bearing 6201