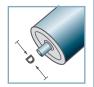

C Housing: Plastic

C Reducing Bush: Plastic

**G** Bearing 6202

KKR-40

**D** [mm] 50

**d** [mm] 12

C [daN]

**T** [°C] 0° - 80°

# **KKR-40**

**D** [mm] 50

**d** [mm] 12

C [daN]

**T** [°C] 0° - 80°

FD 3

Carton [pcs.]

Housing: 150 Sliding Ring: 300

# KKR-41

**D** [mm] 53

**d** [mm] 12

C [daN]

**T** [°C] 0° - 80°

60

| KKR-3/8"x3/16"-Z20           |         |      |
|------------------------------|---------|------|
| Туре                         | Di +0,2 | Da   |
| 53x3,0.41                    | 47,6    | 52,9 |
| Other dimensions on request! |         |      |

# KKR-41

**D** [mm]

**d** [mm] 12

C [daN]

**T** [°C] 0° - 80°

60

| KKR-1/2"x5/16"-Z17           |         |      |
|------------------------------|---------|------|
| Туре                         | Di +0,2 | Da   |
| 50x1,5.41                    | 47,3    | 49,8 |
| Other dimensions on request! |         |      |

# KKR-40

**D** [mm]

**d** [mm] 12

C [daN]

**T** [°C] 0° - 80°

-

Carton [pcs.]

100