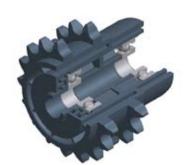

C Housing: Plastic

C Reducing Bush: Plastic

**G** Bearing 6202

KKR-40

**D** [mm] 50

**d** [mm] 12

C [daN]

**T** [°C] 0° - 80°

- C Housing: Plastic
- C Reducing Bush: Plastic
- **C** Sliding Ring: Plastic
- **G** Bearing 6202

**Sprockets** 

**C** Housing: Plastic

C Inner Labyrinth Seal: Plastic

C Outer Labyrinth Seal: Plastic

C Bearing 6201

**C** Housing: Plastic

C Inner Labyrinth Seal: Plastic

C Outer Labyrinth Seal: Plastic

**G** Bearing 6201