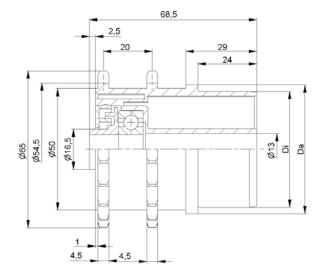

# 

| KKR-1/2"x5/16"-Z11 for fix driving |         |      |  |
|------------------------------------|---------|------|--|
| Туре                               | Di +0,2 | Da   |  |
| 50x1,5.40                          | 47,3    | 49,9 |  |
| 50x2,0.40                          | 46,3    | 49,9 |  |
| 50x2,8.40                          | 44,6    | 49,9 |  |
| Other dimensions on request!       |         |      |  |

| KKR-1/2"x5/16"-Z11 for friction driving |         |      |  |
|-----------------------------------------|---------|------|--|
| Туре                                    | Di +0,2 | Da   |  |
| 50x1,5.40 ST                            | 47,3    | 49,9 |  |
| 50x2,0.40 ST                            | 46,3    | 49,9 |  |
| 50x2,8.40 ST                            | 44,6    | 49,9 |  |
| Other dimensions on request!            |         |      |  |

# KKR-41

**D** [mm] 53

**d** [mm] 12

C [daN]

**T** [°C] 0° - 80°

60

| KKR-3/8"x3/16"-Z20           |         |      |
|------------------------------|---------|------|
| Туре                         | Di +0,2 | Da   |
| 53x3,0.41                    | 47,6    | 52,9 |
| Other dimensions on request! |         |      |

# KKR-41

**D** [mm]

**d** [mm] 12

C [daN]

**T** [°C] 0° - 80°

60

| KKR-1/2"x5/16"-Z17           |         |      |
|------------------------------|---------|------|
| Туре                         | Di +0,2 | Da   |
| 50x1,5.41                    | 47,3    | 49,8 |
| Other dimensions on request! |         |      |