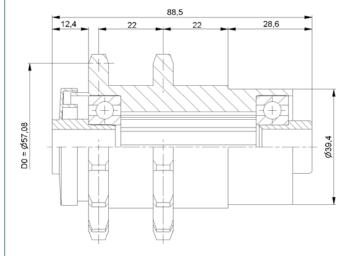

C Housing: Plastic

C Reducing Bush: Plastic

**G** Bearing 6202

KKR-40

**D** [mm] 50

**d** [mm] 12

C [daN]

**T** [°C] 0° - 80°

# **KKR-40**

**D** [mm] 50

**d** [mm] 12

C [daN]

**T** [°C] 0° - 80°

FD 3

Carton [pcs.]

Housing: 150 Sliding Ring: 300

- C Housing: Plastic
- C Reducing Bush: Plastic
- **C** Sliding Ring: Plastic
- **G** Bearing 6202

**Sprockets** 

**C** Housing: Plastic

C Inner Labyrinth Seal: Plastic

C Outer Labyrinth Seal: Plastic

C Bearing 6201

**C** Housing: Plastic

C Inner Labyrinth Seal: Plastic

C Outer Labyrinth Seal: Plastic

**G** Bearing 6201