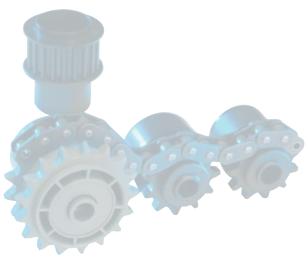

- C Housing: Plastic
- C Reducing Bush: Plastic
- **C** Sliding Ring: Plastic
- **G** Bearing 6202

**Sprockets** 

# KKR-1/2"x5/16"-Z14

### KZA-Z20.40