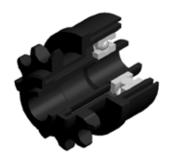

C Housing: Plastic

C Reducing Bush: Plastic

**G** Bearing 6202

KKR-40

**D** [mm] 50

**d** [mm] 12

C [daN]

**T** [°C] 0° - 80°

- C Housing: Plastic
- C Reducing Bush: Plastic
- **C** Sliding Ring: Plastic
- **G** Bearing 6202

**Sprockets** 