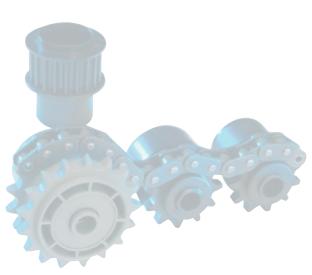

- C Housing: Plastic
- C Reducing Bush: Plastic
- **C** Sliding Ring: Plastic
- **G** Bearing 6202

**Sprockets** 