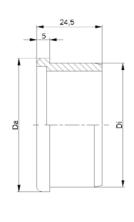

# 

| KKR-1/2"x5/16"-Z11 for fix driving |         |      |  |
|------------------------------------|---------|------|--|
| Туре                               | Di +0,2 | Da   |  |
| 50x1,5.40                          | 47,3    | 49,9 |  |
| 50x2,0.40                          | 46,3    | 49,9 |  |
| 50x2,8.40                          | 44,6    | 49,9 |  |
| Other dimensions on request!       |         |      |  |

| KKR-1/2"x5/16"-Z11 for friction driving |         |      |  |
|-----------------------------------------|---------|------|--|
| Туре                                    | Di +0,2 | Da   |  |
| 50x1,5.40 ST                            | 47,3    | 49,9 |  |
| 50x2,0.40 ST                            | 46,3    | 49,9 |  |
| 50x2,8.40 ST                            | 44,6    | 49,9 |  |
| Other dimensions on request!            |         |      |  |

# KKR-41

**D** [mm] 53

**d** [mm] 12

C [daN]

**T** [°C] 0° - 80°

60

| KKR-3/8"x3/16"-Z20           |         |      |
|------------------------------|---------|------|
| Туре                         | Di +0,2 | Da   |
| 53x3,0.41                    | 47,6    | 52,9 |
| Other dimensions on request! |         |      |

# KKR-41

**D** [mm]

**d** [mm] 12

C [daN]

**T** [°C] 0° - 80°

60

| KKR-1/2"x5/16"-Z17           |         |      |
|------------------------------|---------|------|
| Туре                         | Di +0,2 | Da   |
| 50x1,5.41                    | 47,3    | 49,8 |
| Other dimensions on request! |         |      |