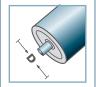

C Housing: Plastic

C Reducing Bush: Plastic

**G** Bearing 6202

KKR-40

**D** [mm] 50

**d** [mm] 12

C [daN]

**T** [°C] 0° - 80°

# **KKR-40**

**D** [mm] 50

**d** [mm] 12

C [daN]

**T** [°C] 0° - 80°

FD 3

Carton [pcs.]

Housing: 150 Sliding Ring: 300