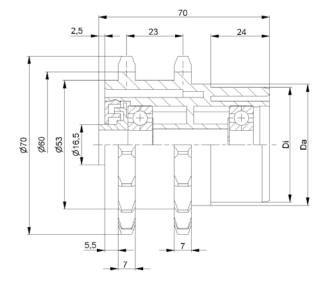

# 

| KKR-1/2"x5/16"-Z11 for fix driving |         |      |  |
|------------------------------------|---------|------|--|
| Туре                               | Di +0,2 | Da   |  |
| 50x1,5.40                          | 47,3    | 49,9 |  |
| 50x2,0.40                          | 46,3    | 49,9 |  |
| 50x2,8.40                          | 44,6    | 49,9 |  |
| Other dimensions on request!       |         |      |  |

| KKR-1/2"x5/16"-Z11 for friction driving |         |      |  |
|-----------------------------------------|---------|------|--|
| Туре                                    | Di +0,2 | Da   |  |
| 50x1,5.40 ST                            | 47,3    | 49,9 |  |
| 50x2,0.40 ST                            | 46,3    | 49,9 |  |
| 50x2,8.40 ST                            | 44,6    | 49,9 |  |
| Other dimensions on request!            |         |      |  |

# KKR-41

**D** [mm] 53

**d** [mm] 12

C [daN]

**T** [°C] 0° - 80°

60

| KKR-3/8"x3/16"-Z20           |         |      |
|------------------------------|---------|------|
| Туре                         | Di +0,2 | Da   |
| 53x3,0.41                    | 47,6    | 52,9 |
| Other dimensions on request! |         |      |

# KKR-41

**D** [mm]

**d** [mm] 12

C [daN]

**T** [°C] 0° - 80°

60

| KKR-1/2"x5/16"-Z17           |         |      |
|------------------------------|---------|------|
| Туре                         | Di +0,2 | Da   |
| 50x1,5.41                    | 47,3    | 49,8 |
| Other dimensions on request! |         |      |