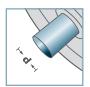

C Housing: Plastic

C Reducing Bush: Plastic

**G** Bearing 6202

KKR-40

**D** [mm] 50

**d** [mm] 12

C [daN]

**T** [°C] 0° - 80°

# **KKR-40**

**D** [mm] 50

**d** [mm] 12

C [daN]

**T** [°C] 0° - 80°

FD 3

Carton [pcs.]

Housing: 150 Sliding Ring: 300

# KKR-41

**D** [mm] 53

**d** [mm] 12

C [daN]

**T** [°C] 0° - 80°

60

| KKR-3/8"x3/16"-Z20           |         |      |
|------------------------------|---------|------|
| Туре                         | Di +0,2 | Da   |
| 53x3,0.41                    | 47,6    | 52,9 |
| Other dimensions on request! |         |      |

# KKR-41

**D** [mm]

**d** [mm] 12

C [daN]

**T** [°C] 0° - 80°

60

| KKR-1/2"x5/16"-Z17           |         |      |
|------------------------------|---------|------|
| Туре                         | Di +0,2 | Da   |
| 50x1,5.41                    | 47,3    | 49,8 |
| Other dimensions on request! |         |      |

# KKR-40

**D** [mm]

**d** [mm] 12

C [daN]

**T** [°C] 0° - 80°

-

Carton [pcs.]

100