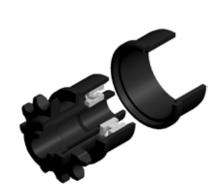

- C Housing: Plastic
- C Reducing Bush: Plastic
- **C** Sliding Ring: Plastic
- **G** Bearing 6202

**Sprockets** 