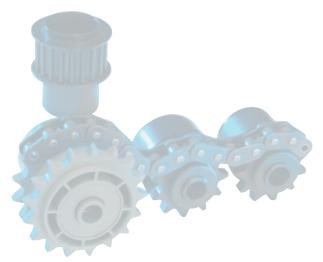

- C Housing: Plastic
- C Reducing Bush: Plastic
- **C** Sliding Ring: Plastic
- **G** Bearing 6202

**Sprockets** 