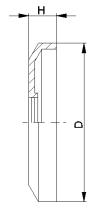

\_

| DK-KLR                       |      |   |  |
|------------------------------|------|---|--|
| Туре                         | D    | н |  |
| DK-KLR-02                    | 40,5 | 7 |  |
| Other dimensions on request! |      |   |  |