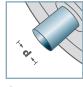

## **KLR-02** KLR-03

**D** [mm]

**d** [mm]

**C** [daN]

**T** [°C] 0° - 80°

6; 8

Carton [pcs.]

250