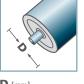

SLR-

**d** [mm] 6; 8

**C** [daN]

**T** [°C] -30° - 140°

**D** [mm]

Carton [pcs.]

250

| SLR                          |                      |
|------------------------------|----------------------|
| Туре                         | Load Rating  C [daN] |
| SLR-480                      | 20                   |
| Other dimensions on request! |                      |