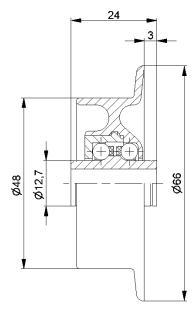

SLR-

**d** [mm] 6; 8

**C** [daN]

**T** [°C] -30° - 140°

**D** [mm]

Carton [pcs.]

250

| SLR                          |                      |
|------------------------------|----------------------|
| Туре                         | Load Rating  C [daN] |
| SLR-480                      | 20                   |
| Other dimensions on request! |                      |

## **KLR-02** KLR-03

**D** [mm]

**d** [mm]

**C** [daN]

**T** [°C] 0° - 80°

6; 8

Carton [pcs.]

250

SR-02 SR-03

**D** [mm]

**d** [mm] 6; 8

**C** [daN]

**T** [°C] 0° - 80°

-

Carton [pcs.]

250

## DK-KLR-02

**D** [mm]

**d** [mm]

-

C [daN]

-

| ı |      |
|---|------|
|   | L .  |
|   | -    |
|   | - I  |
|   |      |
|   | Г    |
|   |      |
|   | ~~~~ |

**T** [°C] 0° - 80°

\_

| DK-KLR                       |      |   |  |
|------------------------------|------|---|--|
| Туре                         | D    | н |  |
| DK-KLR-02                    | 40,5 | 7 |  |
| Other dimensions on request! |      |   |  |