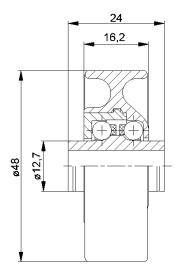

SLR-

**d** [mm] 6; 8

**C** [daN]

**T** [°C] -30° - 140°

**D** [mm]

Carton [pcs.]

250

| SLR                          |                      |
|------------------------------|----------------------|
| Туре                         | Load Rating  C [daN] |
| SLR-480                      | 20                   |
| Other dimensions on request! |                      |