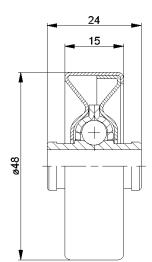

## **KLR-02** KLR-03

**D** [mm]

**d** [mm]

**C** [daN]

**T** [°C] 0° - 80°

6; 8

Carton [pcs.]

250

| KLR-02/03 |               |                  |                            |
|-----------|---------------|------------------|----------------------------|
| Туре      | Normal<br>.02 | Stainless<br>.03 | Load Rating <b>C [daN]</b> |
| KLR-480   | Х             | х                | 10                         |

## Other dimensions on request!

**c** Housing: Plastic

C Inner Race: Plastic

C Bearing Cap: Plastic

**C** Ball Cage: Plastic

C Ball

C 02: Steel

**c** 03: 1.4034