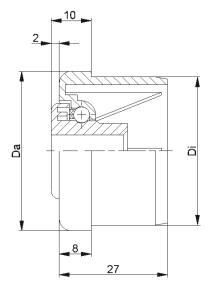

| KTR-16.00/.01 |        |                  |          |      |                            |
|---------------|--------|------------------|----------|------|----------------------------|
| Туре          | Normal | Stainless<br>.01 | Di +0,15 | Da   | Load Rating <b>C [daN]</b> |
| KTR-16x1,0    | Х      | Х                | 14,1     | 15,9 | 3                          |
|               |        | _                |          |      |                            |

#### Other dimensions on request!

**6** Housing: Plastic

C Inner Race: Plastic

C Ball

C 00: Steel

**G** 01: 1.4034

Replaces all previous issues! Detail provided comply with the state of art. Subject to modification. The user's duty to take good care has not been suspended hereby.