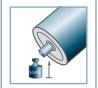

KTR-16.00 KTR-16.01

**D** [mm] 16

**d** [mm] 5; 6

**C** [daN]

**T** [°C] 0° - 80°

\_

Carton [pcs.]

500

| KTR-16.00/.01 |        |                  |          |      |                            |
|---------------|--------|------------------|----------|------|----------------------------|
| Туре          | Normal | Stainless<br>.01 | Di +0,15 | Da   | Load Rating <b>C [daN]</b> |
| KTR-16x1,0    | Х      | Х                | 14,1     | 15,9 | 3                          |
|               |        | _                |          |      |                            |