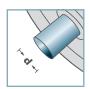

| KTR-16.00/.01 |        |                  |          |      |                            |
|---------------|--------|------------------|----------|------|----------------------------|
| Туре          | Normal | Stainless<br>.01 | Di +0,15 | Da   | Load Rating <b>C [daN]</b> |
| KTR-16x1,0    | Х      | Х                | 14,1     | 15,9 | 3                          |
|               |        | _                |          |      |                            |

### KTR-20.00 KTR-20.01

**D** [mm] 20

6; 8

C [daN]

**T** [°C] 0° - 80°

**d** [mm]

1000

| KTR-20.00/.01 |        |           |          |      |                      |
|---------------|--------|-----------|----------|------|----------------------|
| Туре          | Normal | Stainless | Di +0,15 | Da   | Load Rating  C [daN] |
| KTR-20x1,0    | x      | x         | 18,1     | 19,9 | 5                    |
| KTR-20x1,5    | Х      | Х         | 17,1     | 19,9 | 5                    |

| KTR-30.00/.01 |               |                  |          |      |                     |
|---------------|---------------|------------------|----------|------|---------------------|
| Туре          | Normal<br>.00 | Stainless<br>.01 | Di +0,25 | Da   | Load Rating C [daN] |
| KTR-30x1,0    | x             | х                | 28,1     | 29,9 | 7                   |
| KTR-30x1,5    | х             | х                | 27,1     | 29,9 | 7                   |
| KTR-30x1,8    | х             | х                | 26,5     | 29,9 | 7                   |
| KTR-30x2,0    | Х             | Х                | 26,35    | 29,9 | 7                   |

| KTR-40.00/.01                |               |                  |          |      |                     |
|------------------------------|---------------|------------------|----------|------|---------------------|
| Туре                         | Normal<br>.00 | Stainless<br>.01 | Di +0,25 | Da   | Load Rating C [daN] |
| KTR-40x1,5                   | х             | х                | 37,1     | 39,9 | 7                   |
| KTR-40x2,3                   | х             | х                | 35,5     | 39,9 | 7                   |
| Other dimensions on request! |               |                  |          |      |                     |