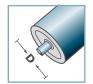

| KTR-16.00/.01 |        |                  |          |      |                            |
|---------------|--------|------------------|----------|------|----------------------------|
| Туре          | Normal | Stainless<br>.01 | Di +0,15 | Da   | Load Rating <b>C [daN]</b> |
| KTR-16x1,0    | Х      | Х                | 14,1     | 15,9 | 3                          |
|               |        | _                |          |      |                            |

### KTR-20.00 KTR-20.01

**D** [mm] 20

6; 8

C [daN]

**T** [°C] 0° - 80°

**d** [mm]

1000

| KTR-20.00/.01 |        |           |          |      |                      |
|---------------|--------|-----------|----------|------|----------------------|
| Туре          | Normal | Stainless | Di +0,15 | Da   | Load Rating  C [daN] |
| KTR-20x1,0    | x      | x         | 18,1     | 19,9 | 5                    |
| KTR-20x1,5    | Х      | Х         | 17,1     | 19,9 | 5                    |

| KTR-30.00/.01 |               |                  |          |      |                     |
|---------------|---------------|------------------|----------|------|---------------------|
| Туре          | Normal<br>.00 | Stainless<br>.01 | Di +0,25 | Da   | Load Rating C [daN] |
| KTR-30x1,0    | x             | х                | 28,1     | 29,9 | 7                   |
| KTR-30x1,5    | х             | х                | 27,1     | 29,9 | 7                   |
| KTR-30x1,8    | х             | х                | 26,5     | 29,9 | 7                   |
| KTR-30x2,0    | Х             | Х                | 26,35    | 29,9 | 7                   |

| KTR-40.00/.01                |               |                  |          |      |                     |
|------------------------------|---------------|------------------|----------|------|---------------------|
| Туре                         | Normal<br>.00 | Stainless<br>.01 | Di +0,25 | Da   | Load Rating C [daN] |
| KTR-40x1,5                   | х             | х                | 37,1     | 39,9 | 7                   |
| KTR-40x2,3                   | х             | х                | 35,5     | 39,9 | 7                   |
| Other dimensions on request! |               |                  |          |      |                     |

## 3,5 3,5 3,5 21

| KTR-02/03                   |               |                  |         |      |                      |
|-----------------------------|---------------|------------------|---------|------|----------------------|
| Туре                        | Normal<br>.02 | Stainless<br>.03 | Di +0,2 | Da   | Load Rating  C [daN] |
| KTR-50x1,5                  | х             | х                | 47,3    | 49,9 | 10                   |
| KTR-50x2,0                  | х             | х                | 46,3    | 49,9 | 10                   |
| KTR-50x2,8                  | х             | х                | 44,6    | 49,9 | 10                   |
| Other dimensions on warmand |               |                  |         |      |                      |

# 3,5

| KTR-02/03                    |               |                  |         |      |                      |
|------------------------------|---------------|------------------|---------|------|----------------------|
| Туре                         | Normal<br>.02 | Stainless<br>.03 | Di +0,2 | Da   | Load Rating  C [daN] |
| KTR-50x1,5                   | x             | х                | 47,3    | 49,9 | 10                   |
| KTR-50x2,8                   | x             | x                | 44,6    | 49,9 | 10                   |
| Other dimensions on request! |               |                  |         |      |                      |

| BS-                          |      |      |  |  |  |  |
|------------------------------|------|------|--|--|--|--|
| Туре                         | Di   | Da   |  |  |  |  |
| BS-30x1,0                    | 28,1 | 29,9 |  |  |  |  |
| BS-30x1,8                    | 26,5 | 29,9 |  |  |  |  |
| BS-40x1,5                    | 37,1 | 39,9 |  |  |  |  |
| BS-40x2,3                    | 35,5 | 39,9 |  |  |  |  |
| Other dimensions on request! |      |      |  |  |  |  |