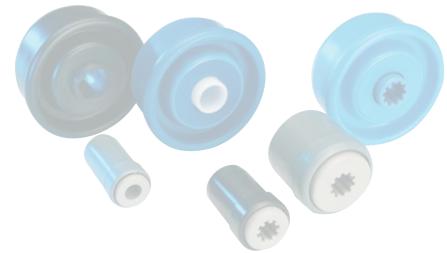

#### Other dimensions on request!

**6** Housing: Plastic

C Inner Race: Plastic

C Ball

C 00: Steel

**G** 01: 1.4034

Replaces all previous issues! Detail provided comply with the state of art. Subject to modification. The user's duty to take good care has not been suspended hereby.

- Other dimensions on request! **C** Housing: Plastic
- **C** Inner Race: Plastic
- **&** Ball Cage: Plastic
- C Ball
  - C 00: Steel
  - **C** 01: 1.4034

#### Other dimensions on request!

Housing: PlasticInner Race: Plastic

**&** Ball Cage: Plastic

C Ball

© 00: Steel

Replaces all previous issues! Detail provided comply with the state of art. Subject to modification. The user's duty to take good care has not been suspended hereby.

- **C** Housing: Plastic
- C Inner Race: Plastic
- **c** Ball Cage: Plastic
- C Ball
  - C 00: Steel
  - **C** 01: 1.4034