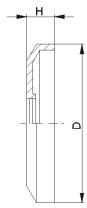

#### DK-KTR-02

**D** [mm]

d [mm]

C [daN]

**T** [°C] 0° - 80°

Carton [pcs.]

| DK-KTR                       |      |   |  |  |  |
|------------------------------|------|---|--|--|--|
| Туре                         | D    | н |  |  |  |
| DK-KTR-02                    | 40,5 | 7 |  |  |  |
| Other dimensions on request! |      |   |  |  |  |