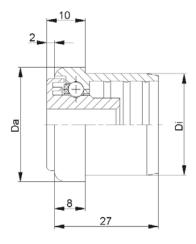

| KTR-16.00/.01 |        |                  |          |      |                            |
|---------------|--------|------------------|----------|------|----------------------------|
| Туре          | Normal | Stainless<br>.01 | Di +0,15 | Da   | Load Rating <b>C [daN]</b> |
| KTR-16x1,0    | Х      | Х                | 14,1     | 15,9 | 3                          |
|               |        | _                |          |      |                            |

#### Other dimensions on request!

**6** Housing: Plastic

C Inner Race: Plastic

C Ball

C 00: Steel

**G** 01: 1.4034

Replaces all previous issues! Detail provided comply with the state of art. Subject to modification. The user's duty to take good care has not been suspended hereby.

### KTR-20.00 KTR-20.01

**D** [mm] 20

6; 8

C [daN]

**T** [°C] 0° - 80°

**d** [mm]

1000

| KTR-20.00/.01 |        |           |          |      |                      |
|---------------|--------|-----------|----------|------|----------------------|
| Туре          | Normal | Stainless | Di +0,15 | Da   | Load Rating  C [daN] |
| KTR-20x1,0    | x      | x         | 18,1     | 19,9 | 5                    |
| KTR-20x1,5    | Х      | Х         | 17,1     | 19,9 | 5                    |

- Other dimensions on request! **C** Housing: Plastic
- **C** Inner Race: Plastic
- **&** Ball Cage: Plastic
- C Ball
  - C 00: Steel
  - **C** 01: 1.4034