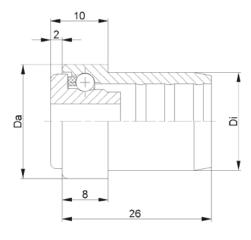

KTR-16.00 KTR-16.01

**D** [mm] 16

**d** [mm] 5; 6

**C** [daN]

**T** [°C] 0° - 80°

\_

Carton [pcs.]

500

| KTR-16.00/.01 |        |                  |          |      |                            |
|---------------|--------|------------------|----------|------|----------------------------|
| Туре          | Normal | Stainless<br>.01 | Di +0,15 | Da   | Load Rating <b>C [daN]</b> |
| KTR-16x1,0    | Х      | Х                | 14,1     | 15,9 | 3                          |
|               |        | _                |          |      |                            |

#### Other dimensions on request!

**6** Housing: Plastic

C Inner Race: Plastic

C Ball

C 00: Steel

**G** 01: 1.4034

Replaces all previous issues! Detail provided comply with the state of art. Subject to modification. The user's duty to take good care has not been suspended hereby.