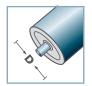

KTR-16.00 KTR-16.01

**D** [mm] 16

**d** [mm] 5; 6

**C** [daN]

**T** [°C] 0° - 80°

\_

Carton [pcs.]

500

### KTR-20.00 KTR-20.01

**D** [mm] 20

6; 8

C [daN]

**T** [°C] 0° - 80°

**d** [mm]

1000

| KTR-20.00/.01 |        |           |          |      |                      |
|---------------|--------|-----------|----------|------|----------------------|
| Туре          | Normal | Stainless | Di +0,15 | Da   | Load Rating  C [daN] |
| KTR-20x1,0    | x      | x         | 18,1     | 19,9 | 5                    |
| KTR-20x1,5    | Х      | Х         | 17,1     | 19,9 | 5                    |

#### KTR-30.00 KTR-30.01

**D** [mm] 30

**d** [mm] 6; 8; 10

**C** [daN]

**T** [°C] 0° - 80°

\_

Carton [pcs.]

250

#### KTR-40.00 KTR-40.01

**D** [mm] 40

**d** [mm] 6; 8; 10

**C** [daN]

**T** [°C] 0° - 80°

-

Carton [pcs.]

250