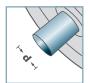

KTR-16.00 KTR-16.01

**D** [mm] 16

**d** [mm] 5; 6

**C** [daN]

**T** [°C] 0° - 80°

\_

Carton [pcs.]

500

### KTR-20.00 KTR-20.01

**D** [mm] 20

6; 8

C [daN]

**T** [°C] 0° - 80°

**d** [mm]

1000

| KTR-20.00/.01 |        |           |          |      |                      |
|---------------|--------|-----------|----------|------|----------------------|
| Туре          | Normal | Stainless | Di +0,15 | Da   | Load Rating  C [daN] |
| KTR-20x1,0    | x      | x         | 18,1     | 19,9 | 5                    |
| KTR-20x1,5    | Х      | Х         | 17,1     | 19,9 | 5                    |

#### KTR-30.00 KTR-30.01

**D** [mm] 30

**d** [mm] 6; 8; 10

**C** [daN]

**T** [°C] 0° - 80°

\_

Carton [pcs.]

250

#### KTR-40.00 KTR-40.01

**D** [mm] 40

**d** [mm] 6; 8; 10

**C** [daN]

**T** [°C] 0° - 80°

-

Carton [pcs.]

250