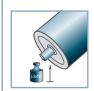

### KTR-20.00 KTR-20.01

**D** [mm] 20

6; 8

C [daN]

**T** [°C] 0° - 80°

**d** [mm]

1000

| KTR-20.00/.01 |        |           |          |      |                      |
|---------------|--------|-----------|----------|------|----------------------|
| Туре          | Normal | Stainless | Di +0,15 | Da   | Load Rating  C [daN] |
| KTR-20x1,0    | x      | x         | 18,1     | 19,9 | 5                    |
| KTR-20x1,5    | Х      | Х         | 17,1     | 19,9 | 5                    |

- Other dimensions on request! **C** Housing: Plastic
- **C** Inner Race: Plastic
- **&** Ball Cage: Plastic
- C Ball
  - C 00: Steel
  - **C** 01: 1.4034