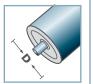

#### KTR-40.00 KTR-40.01

**D** [mm] 40

**d** [mm] 6; 8; 10

**C** [daN]

**T** [°C] 0° - 80°

-

Carton [pcs.]

250

| KTR-40.00/.01                |               |                  |          |      |                     |
|------------------------------|---------------|------------------|----------|------|---------------------|
| Туре                         | Normal<br>.00 | Stainless<br>.01 | Di +0,25 | Da   | Load Rating C [daN] |
| KTR-40x1,5                   | х             | х                | 37,1     | 39,9 | 7                   |
| KTR-40x2,3                   | х             | х                | 35,5     | 39,9 | 7                   |
| Other dimensions on request! |               |                  |          |      |                     |