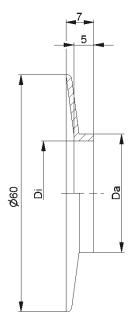

### KTR-20.00 KTR-20.01

**D** [mm] 20

6; 8

C [daN]

**T** [°C] 0° - 80°

**d** [mm]

1000

| KTR-20.00/.01 |        |           |          |      |                      |
|---------------|--------|-----------|----------|------|----------------------|
| Туре          | Normal | Stainless | Di +0,15 | Da   | Load Rating  C [daN] |
| KTR-20x1,0    | x      | x         | 18,1     | 19,9 | 5                    |
| KTR-20x1,5    | Х      | Х         | 17,1     | 19,9 | 5                    |

- Other dimensions on request! **C** Housing: Plastic
- **C** Inner Race: Plastic
- **&** Ball Cage: Plastic
- C Ball
  - C 00: Steel
  - **C** 01: 1.4034