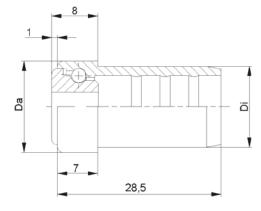

| KTR-16.00/.01 |        |                  |          |      |                            |
|---------------|--------|------------------|----------|------|----------------------------|
| Туре          | Normal | Stainless<br>.01 | Di +0,15 | Da   | Load Rating <b>C [daN]</b> |
| KTR-16x1,0    | Х      | Х                | 14,1     | 15,9 | 3                          |
|               |        | _                |          |      |                            |

#### Other dimensions on request!

**6** Housing: Plastic

C Inner Race: Plastic

C Ball

C 00: Steel

**G** 01: 1.4034

Replaces all previous issues! Detail provided comply with the state of art. Subject to modification. The user's duty to take good care has not been suspended hereby.