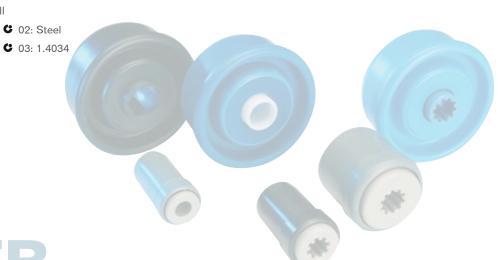

KTR-16.00 KTR-16.01

**D** [mm] 16

**d** [mm] 5; 6

**C** [daN]

**T** [°C] 0° - 80°

\_

Carton [pcs.]

500

| KTR-16.00/.01 |        |                  |          |      |                            |
|---------------|--------|------------------|----------|------|----------------------------|
| Туре          | Normal | Stainless<br>.01 | Di +0,15 | Da   | Load Rating <b>C [daN]</b> |
| KTR-16x1,0    | Х      | Х                | 14,1     | 15,9 | 3                          |
|               |        | _                |          |      |                            |

#### Other dimensions on request!

**6** Housing: Plastic

C Inner Race: Plastic

C Ball

C 00: Steel

**G** 01: 1.4034

Replaces all previous issues! Detail provided comply with the state of art. Subject to modification. The user's duty to take good care has not been suspended hereby.

### KTR-20.00 KTR-20.01

**D** [mm] 20

6; 8

C [daN]

**T** [°C] 0° - 80°

**d** [mm]

1000

| KTR-20.00/.01 |        |           |          |      |                      |
|---------------|--------|-----------|----------|------|----------------------|
| Туре          | Normal | Stainless | Di +0,15 | Da   | Load Rating  C [daN] |
| KTR-20x1,0    | x      | x         | 18,1     | 19,9 | 5                    |
| KTR-20x1,5    | Х      | Х         | 17,1     | 19,9 | 5                    |

- Other dimensions on request! **C** Housing: Plastic
- **C** Inner Race: Plastic
- **&** Ball Cage: Plastic
- C Ball
  - C 00: Steel
  - **C** 01: 1.4034

#### KTR-30.00 KTR-30.01

**D** [mm] 30

**d** [mm] 6; 8; 10

**C** [daN]

**T** [°C] 0° - 80°

\_

Carton [pcs.]

250

| KTR-30.00/.01 |               |                  |          |      |                     |
|---------------|---------------|------------------|----------|------|---------------------|
| Туре          | Normal<br>.00 | Stainless<br>.01 | Di +0,25 | Da   | Load Rating C [daN] |
| KTR-30x1,0    | x             | х                | 28,1     | 29,9 | 7                   |
| KTR-30x1,5    | х             | х                | 27,1     | 29,9 | 7                   |
| KTR-30x1,8    | х             | х                | 26,5     | 29,9 | 7                   |
| KTR-30x2,0    | Х             | Х                | 26,35    | 29,9 | 7                   |

#### Other dimensions on request!

Housing: PlasticInner Race: Plastic

**&** Ball Cage: Plastic

C Ball

© 00: Steel

Replaces all previous issues! Detail provided comply with the state of art. Subject to modification. The user's duty to take good care has not been suspended hereby.

#### KTR-40.00 KTR-40.01

**D** [mm] 40

**d** [mm] 6; 8; 10

**C** [daN]

**T** [°C] 0° - 80°

-

Carton [pcs.]

250

| KTR-40.00/.01                |               |                  |          |      |                     |
|------------------------------|---------------|------------------|----------|------|---------------------|
| Туре                         | Normal<br>.00 | Stainless<br>.01 | Di +0,25 | Da   | Load Rating C [daN] |
| KTR-40x1,5                   | х             | х                | 37,1     | 39,9 | 7                   |
| KTR-40x2,3                   | х             | х                | 35,5     | 39,9 | 7                   |
| Other dimensions on request! |               |                  |          |      |                     |

- **C** Housing: Plastic
- C Inner Race: Plastic
- **c** Ball Cage: Plastic
- C Ball
  - C 00: Steel
  - **C** 01: 1.4034