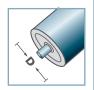

KTR-16.00 KTR-16.01

**D** [mm] 16

**d** [mm] 5; 6

**C** [daN]

**T** [°C] 0° - 80°

\_

Carton [pcs.]

500

### KTR-20.00 KTR-20.01

**D** [mm] 20

6; 8

C [daN]

**T** [°C] 0° - 80°

**d** [mm]

1000

| KTR-20.00/.01 |        |           |          |      |                      |
|---------------|--------|-----------|----------|------|----------------------|
| Туре          | Normal | Stainless | Di +0,15 | Da   | Load Rating  C [daN] |
| KTR-20x1,0    | x      | x         | 18,1     | 19,9 | 5                    |
| KTR-20x1,5    | Х      | Х         | 17,1     | 19,9 | 5                    |

#### KTR-30.00 KTR-30.01

**D** [mm] 30

**d** [mm] 6; 8; 10

**C** [daN]

**T** [°C] 0° - 80°

\_

Carton [pcs.]

250

#### KTR-40.00 KTR-40.01

**D** [mm] 40

**d** [mm] 6; 8; 10

**C** [daN]

**T** [°C] 0° - 80°

-

Carton [pcs.]

250