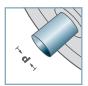

KTR-16.00 KTR-16.01

**D** [mm] 16

**d** [mm] 5; 6

**C** [daN]

**T** [°C] 0° - 80°

\_

Carton [pcs.]

500

| KTR-16.00/.01 |        |                  |          |      |                            |
|---------------|--------|------------------|----------|------|----------------------------|
| Туре          | Normal | Stainless<br>.01 | Di +0,15 | Da   | Load Rating <b>C [daN]</b> |
| KTR-16x1,0    | Х      | Х                | 14,1     | 15,9 | 3                          |
|               |        | _                |          |      |                            |