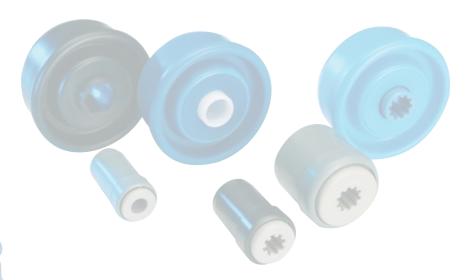

KTR-16.00 KTR-16.01

**D** [mm] 16

**d** [mm] 5; 6

**C** [daN]

**T** [°C] 0° - 80°

\_

Carton [pcs.]

500

| KTR-16.00/.01 |        |                  |          |      |                            |
|---------------|--------|------------------|----------|------|----------------------------|
| Туре          | Normal | Stainless<br>.01 | Di +0,15 | Da   | Load Rating <b>C [daN]</b> |
| KTR-16x1,0    | Х      | Х                | 14,1     | 15,9 | 3                          |
|               |        | _                |          |      |                            |

#### Other dimensions on request!

**6** Housing: Plastic

C Inner Race: Plastic

C Ball

C 00: Steel

**G** 01: 1.4034

Replaces all previous issues! Detail provided comply with the state of art. Subject to modification. The user's duty to take good care has not been suspended hereby.

### KTR-20.00 KTR-20.01

**D** [mm] 20

6; 8

C [daN]

**T** [°C] 0° - 80°

**d** [mm]

1000

| KTR-20.00/.01 |        |           |          |      |                      |
|---------------|--------|-----------|----------|------|----------------------|
| Туре          | Normal | Stainless | Di +0,15 | Da   | Load Rating  C [daN] |
| KTR-20x1,0    | x      | x         | 18,1     | 19,9 | 5                    |
| KTR-20x1,5    | Х      | Х         | 17,1     | 19,9 | 5                    |

- Other dimensions on request! **C** Housing: Plastic
- **C** Inner Race: Plastic
- **&** Ball Cage: Plastic
- C Ball
  - C 00: Steel
  - **C** 01: 1.4034

#### KTR-30.00 KTR-30.01

**D** [mm] 30

**d** [mm] 6; 8; 10

**C** [daN]

**T** [°C] 0° - 80°

\_

Carton [pcs.]

250

| KTR-30.00/.01 |               |                  |          |      |                     |
|---------------|---------------|------------------|----------|------|---------------------|
| Туре          | Normal<br>.00 | Stainless<br>.01 | Di +0,25 | Da   | Load Rating C [daN] |
| KTR-30x1,0    | x             | х                | 28,1     | 29,9 | 7                   |
| KTR-30x1,5    | х             | х                | 27,1     | 29,9 | 7                   |
| KTR-30x1,8    | х             | х                | 26,5     | 29,9 | 7                   |
| KTR-30x2,0    | Х             | Х                | 26,35    | 29,9 | 7                   |

#### Other dimensions on request!

Housing: PlasticInner Race: Plastic

**&** Ball Cage: Plastic

C Ball

© 00: Steel

Replaces all previous issues! Detail provided comply with the state of art. Subject to modification. The user's duty to take good care has not been suspended hereby.

#### KTR-40.00 KTR-40.01

**D** [mm] 40

**d** [mm] 6; 8; 10

**C** [daN]

**T** [°C] 0° - 80°

-

Carton [pcs.]

250

| KTR-40.00/.01                |               |                  |          |      |                     |
|------------------------------|---------------|------------------|----------|------|---------------------|
| Туре                         | Normal<br>.00 | Stainless<br>.01 | Di +0,25 | Da   | Load Rating C [daN] |
| KTR-40x1,5                   | х             | х                | 37,1     | 39,9 | 7                   |
| KTR-40x2,3                   | х             | х                | 35,5     | 39,9 | 7                   |
| Other dimensions on request! |               |                  |          |      |                     |

- **C** Housing: Plastic
- C Inner Race: Plastic
- **c** Ball Cage: Plastic
- C Ball
  - C 00: Steel
  - **C** 01: 1.4034