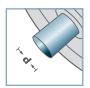

KTR-16.00 KTR-16.01

**D** [mm] 16

**d** [mm] 5; 6

**C** [daN]

**T** [°C] 0° - 80°

\_

Carton [pcs.]

500

| KTR-16.00/.01 |        |                  |          |      |                            |
|---------------|--------|------------------|----------|------|----------------------------|
| Туре          | Normal | Stainless<br>.01 | Di +0,15 | Da   | Load Rating <b>C [daN]</b> |
| KTR-16x1,0    | Х      | Х                | 14,1     | 15,9 | 3                          |
|               |        | _                |          |      |                            |