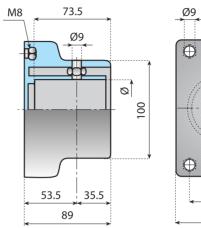

### **SUPPORT HEAD**

Material: reinforced polyamide; screw, nut and washers in stainless steel AISI 304. **Note:** max. recommended tightening torque 2 Kgm. Packaging: 25 pieces.

| Code  | For tube Ø |
|-------|------------|
| 14742 | 42.4       |
| 14741 | 48.3       |
| 14740 | 50.9       |
| 14739 | 60.3       |

#### **SUPPORT HEAD**

Material: reinforced polyamide; screw, nut and washer in S/S AISI 304.

Note: max recommended tightening torque 2 Kgm.

Packaging: 25 pieces.

| For tube Ø |
|------------|
| 48.3       |
| 50.9       |
|            |