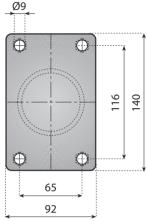

### **SUPPORT HEAD**

Material: reinforced polyamide; screw, nut and washers in stainless steel AISI 304. **Note:** max. recommended tightening torque 2 Kgm. Packaging: 25 pieces.

| Code  | For tube Ø |
|-------|------------|
| 14742 | 42.4       |
| 14741 | 48.3       |
| 14740 | 50.9       |
| 14739 | 60.3       |

#### **SUPPORT HEAD**

Material: reinforced polyamide; screw, nut and washer in S/S AISI 304.

Note: max recommended tightening torque 2 Kgm.

Packaging: 25 pieces.

| For tube Ø |
|------------|
| 48.3       |
| 50.9       |
|            |