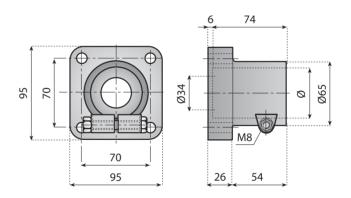

### **SUPPORT HEAD**

Material: reinforced polyamide; screw, nut and washers in stainless steel AISI 304. **Note:** max. recommended tightening torque 2 Kgm. Packaging: 25 pieces.

| Code  | For tube Ø |
|-------|------------|
| 14742 | 42.4       |
| 14741 | 48.3       |
| 14740 | 50.9       |
| 14739 | 60.3       |

#### **SUPPORT HEAD**

Material: reinforced polyamide; screw, nut and washer in S/S AISI 304.

Note: max recommended tightening torque 2 Kgm.

Packaging: 25 pieces.

| For tube Ø |
|------------|
| 48.3       |
| 50.9       |
|            |