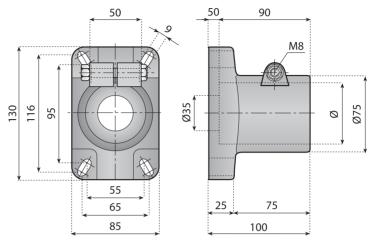

### **EXTRA SUPPORT HEAD**

Material: polyamide, stainless steel bolts.

Colour: black.

**Note:** max. recommended tightening torque 1.5 Kgm.

Packaging: 25 pieces.

14052