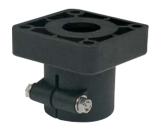

### **EXTRA SUPPORT HEAD**

Material: polyamide, stainless steel bolts.

Colour: black.

**Note:** max. recommended tightening torque 1.5 Kgm.

Packaging: 25 pieces.

14052