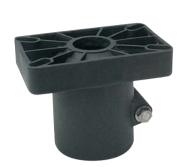

### **SUPPORT HEAD**

Material: reinforced polyamide; screw, nut and washers in stainless steel AISI 304. **Note:** max. recommended tightening torque 2 Kgm. Packaging: 25 pieces.

| Code  | For tube Ø |
|-------|------------|
| 14742 | 42.4       |
| 14741 | 48.3       |
| 14740 | 50.9       |
| 14739 | 60.3       |

#### **SUPPORT HEAD**

Material: reinforced polyamide; screw, nut and washer in S/S AISI 304.

Note: max recommended tightening torque 2 Kgm.

Packaging: 25 pieces.

| For tube Ø |
|------------|
| 48.3       |
| 50.9       |
|            |