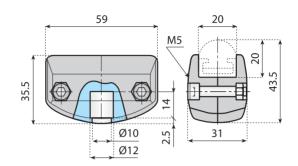

### **SINGLE CLAMP**

Material: clamp in reinforced polyamide, bolt in stainless steel, nut in nickel plated brass.

Supply: assembled. Packaging: 100 pieces.

13001