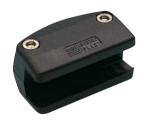

### **SINGLE CLAMP**

Material: clamp in reinforced polyamide, bolt in stainless steel, nut in nickel plated brass.

Supply: assembled. Packaging: 100 pieces.

13001

### **SINGLE CLAMP**

Material: clamp in reinforced polyamide, bolt in stainless steel, nut in nickel plated brass.

Supply: assembled. Packaging: 100 pieces.

13184