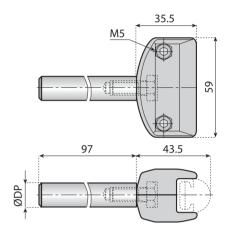

### SINGLE CLAMP WITH ROD

Material: clamp in reinforced polyamide, bolt in stainless steel, nut in nickel plated brass, rod in stainless steel AISI 303.

Supply: unassembled. Packaging: 50 pieces.

| Code  | DP |
|-------|----|
| 13002 | 12 |
| 13003 | 14 |
| 13004 | 16 |