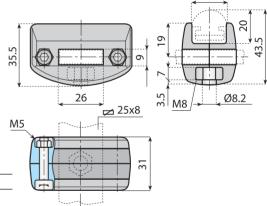

### **ADJUSTABLE SINGLE CLAMP**

Material: clamp in reinforced polyamide, bolt in stainless steel, nut in nickel plated brass. Supply: assembled. Packaging: 50 pieces.