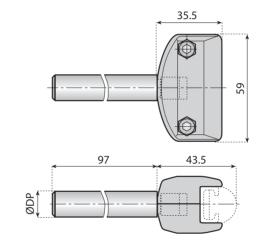

### SINGLE CLAMP WITH ROD

Material: clamp in reinforced polyamide, bolt in stainless steel, nut in nickel plated brass, rod in stainless steel AISI 303.

Supply: unassembled. Packaging: 50 pieces.

| Code  | DP |
|-------|----|
| 13002 | 12 |
| 13003 | 14 |
| 13004 | 16 |