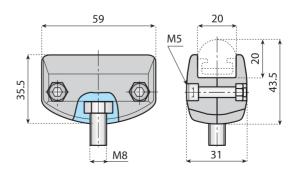

### SINGLE CLAMP WITH ROD

Material: clamp in reinforced polyamide, bolt in stainless steel, nut in nickel plated brass, rod in stainless steel AISI 303.

Supply: unassembled. Packaging: 50 pieces.

| Code  | DP |
|-------|----|
| 13002 | 12 |
| 13003 | 14 |
| 13004 | 16 |

#### SINGLE CLAMP WITH ROD

Material: clamp in reinforced polyamide, bolt in stainless steel, nut in nickel plated brass, rod in stainless steel AISI 303. Supply: unassembled. Packaging: 50 pieces.

| Code  | DP |
|-------|----|
| 13797 | 12 |
| 13798 | 14 |
| 13799 | 16 |