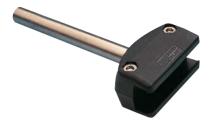

### SINGLE CLAMP WITH ROD

Material: clamp in reinforced polyamide, bolt in stainless steel, nut in nickel plated brass, rod in stainless steel AISI 303.

Supply: unassembled. Packaging: 50 pieces.

| Code  | DP |
|-------|----|
| 13002 | 12 |
| 13003 | 14 |
| 13004 | 16 |

#### SINGLE CLAMP WITH ROD

Material: clamp in reinforced polyamide, bolt in stainless steel, nut in nickel plated brass, rod in stainless steel AISI 303. Supply: unassembled. Packaging: 50 pieces.

| Code  | DP |
|-------|----|
| 13797 | 12 |
| 13798 | 14 |
| 13799 | 16 |