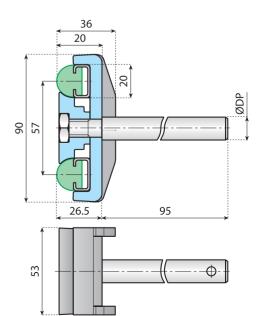

### SINGLE CLAMP WITH ROD

Material: clamp in reinforced polyamide, bolt in stainless steel, nut in nickel plated brass, rod in stainless steel AISI 303.

Supply: unassembled. Packaging: 50 pieces.

| Code  | DP |
|-------|----|
| 13002 | 12 |
| 13003 | 14 |
| 13004 | 16 |

#### SINGLE CLAMP WITH ROD

Material: clamp in reinforced polyamide, bolt in stainless steel, nut in nickel plated brass, rod in stainless steel AISI 303. Supply: unassembled. Packaging: 50 pieces.

| Code  | DP |
|-------|----|
| 13797 | 12 |
| 13798 | 14 |
| 13799 | 16 |