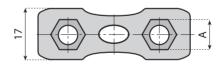

| Code  | A<br>mm | B<br>mm | C<br>mm | Screws |
|-------|---------|---------|---------|--------|
| 14108 | 10      | 6.2     | 4.5     | M6     |
| 14109 | 13      | 8.2     | 6       | M8     |

**CONNECTING ELEMENT Material:** reinforced polyamide.