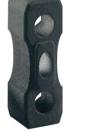

| Code  | A<br>mm | B<br>mm | C<br>mm | Screws |
|-------|---------|---------|---------|--------|
| 14108 | 10      | 6.2     | 4.5     | M6     |
| 14109 | 13      | 8.2     | 6       | M8     |

**CONNECTING ELEMENT Material:** reinforced polyamide.

**Packaging:** 100 pieces. **Notes:** screws are not included.

| Code  | A<br>mm | B<br>mm | C<br>mm | Screws |
|-------|---------|---------|---------|--------|
| 14075 | 10      | 6.2     | 4.5     | M6     |
| 14111 | 13      | 8.2     | 6       | M8     |