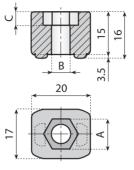

| Code  | A<br>mm | B<br>mm | C<br>mm | Screws |
|-------|---------|---------|---------|--------|
| 14108 | 10      | 6.2     | 4.5     | M6     |
| 14109 | 13      | 8.2     | 6       | M8     |

**CONNECTING ELEMENT Material:** reinforced polyamide.

**Packaging:** 100 pieces. **Notes:** screws are not included.

| Code  | A<br>mm | B<br>mm | C<br>mm | Screws |
|-------|---------|---------|---------|--------|
| 14075 | 10      | 6.2     | 4.5     | M6     |
| 14111 | 13      | 8.2     | 6       | M8     |