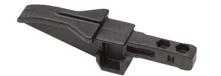

# Wear strip shoe for steel profile

### WEAR STRIP SHOE

**Application:** shoes are used to help chain guide between idler wheels and wear strip and must be fixed with M6 screws.

## WEAR STRIP SHOE

Material: polyamide. Packaging: 50 pieces. Application: with chain L 82,5 - K325.

| Code   | Colour |
|--------|--------|
| 14090  | Black  |
| 14090V | Green  |

### WEAR STRIP SHOE

*Material:* polyamide.

Packaging: 50 pieces.

**Application:** with chain L 82,5 - K325 pitch P = 88 mm.

| Code   | Colour |
|--------|--------|
| 14091  | Black  |
| 14091V | Green  |