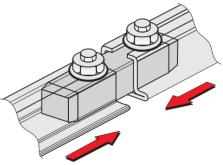

# WEAR STRIP CLAMP

Material: reinforced polyamide. Packaging: 50 pieces. Application: support of wear strip. Notes: screws are not included.