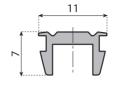

## **FIXING CLAMP**

| <i>Material:</i> reinforced polyamide. |
|----------------------------------------|
| Packaging: 100 pieces.                 |
| Application: rapid wear strip          |
| assembly with M6 or M8 screws.         |
| <b>Notes:</b> screws are not included. |

| Code  | A<br>mm | B<br>mm | C<br>mm | Screws |
|-------|---------|---------|---------|--------|
| 14108 | 10      | 6.2     | 4.5     | M6     |
| 14109 | 13      | 8.2     | 6       | M8     |

**CONNECTING ELEMENT Material:** reinforced polyamide.