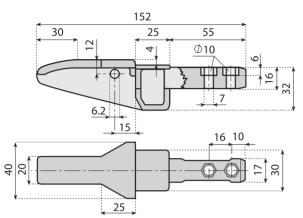

# WEAR STRIP CLAMP

Material: reinforced polyamide. Packaging: 50 pieces. Application: support of wear strip. Notes: screws are not included.