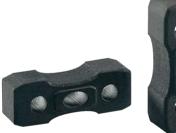

## **FIXING CLAMP**

| <i>Material:</i> reinforced polyamide. |
|----------------------------------------|
| Packaging: 100 pieces.                 |
| Application: rapid wear strip          |
| assembly with M6 or M8 screws.         |
| <b>Notes:</b> screws are not included. |

| Code  | A<br>mm | B<br>mm | C<br>mm | Screws |
|-------|---------|---------|---------|--------|
| 14108 | 10      | 6.2     | 4.5     | M6     |
| 14109 | 13      | 8.2     | 6       | M8     |

**CONNECTING ELEMENT Material:** reinforced polyamide.