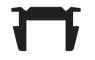

## **FIXING CLAMP**

| <i>Material:</i> reinforced polyamide. |
|----------------------------------------|
| Packaging: 100 pieces.                 |
| Application: rapid wear strip          |
| assembly with M6 or M8 screws.         |
| <b>Notes:</b> screws are not included. |

| Code  | A<br>mm | B<br>mm | C<br>mm | Screws |
|-------|---------|---------|---------|--------|
| 14108 | 10      | 6.2     | 4.5     | M6     |
| 14109 | 13      | 8.2     | 6       | M8     |

**CONNECTING ELEMENT Material:** reinforced polyamide.