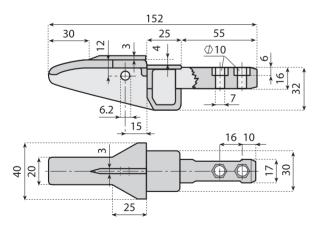

# Wear strip shoe for steel profile

#### WEAR STRIP SHOE

**Application:** shoes are used to help chain guide between idler wheels and wear strip and must be fixed with M6 screws.

# WEAR STRIP SHOE

Material: polyamide. Packaging: 50 pieces. Application: with chain L 82,5 - K325.

| Colour |
|--------|
| Black  |
| Green  |
|        |

# **WEAR STRIP SHOE**

Material: polyamide.

**Packaging:** 50 pieces. **Application:** with chain L 82,5 - K325 pitch P = 88 mm.

| Code    | Colour |
|---------|--------|
| 14110T  | Black  |
| 14110TV | Green  |