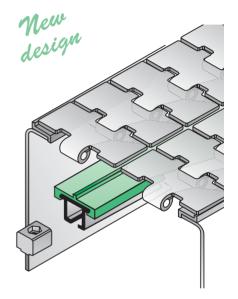

# Chain guide wear strip (accessories)









## **FIXING CLAMP**

| <i>Material:</i> reinforced polyamide. |
|----------------------------------------|
| Packaging: 100 pieces.                 |
| Application: rapid wear strip          |
| assembly with M6 or M8 screws.         |
| <b>Notes:</b> screws are not included. |

| Code  | A<br>mm | B<br>mm | C<br>mm | Screws |
|-------|---------|---------|---------|--------|
| 14108 | 10      | 6.2     | 4.5     | M6     |
| 14109 | 13      | 8.2     | 6       | M8     |





**CONNECTING ELEMENT Material:** reinforced polyamide.

**Packaging:** 100 pieces. **Notes:** screws are not included.







| Code  | A<br>mm | B<br>mm | C<br>mm | Screws |
|-------|---------|---------|---------|--------|
| 14075 | 10      | 6.2     | 4.5     | M6     |
| 14111 | 13      | 8.2     | 6       | M8     |







# Wear strip shoe for steel profile



### WEAR STRIP SHOE

**Application:** shoes are used to help chain guide between idler wheels and wear strip and must be fixed with M6 screws.







## WEAR STRIP SHOE

Material: polyamide. Packaging: 50 pieces. Application: with chain L 82,5 - K325.

| Code   | Colour |
|--------|--------|
| 14090  | Black  |
| 14090V | Green  |



### WEAR STRIP SHOE

*Material:* polyamide.

Packaging: 50 pieces.

**Application:** with ch