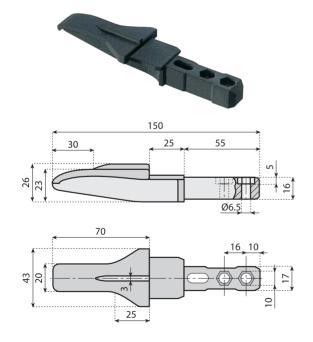

#### WEAR STRIP SHOE

**Application:** shoes are used to help chain guide between idler wheels and wear strip and must be fixed with M6 screws.

# WEAR STRIP SHOE

Material: polyamide. Packaging: 50 pieces. Application: with chain L 82,5 - K325.

| Colour |
|--------|
| Black  |
| Green  |
|        |

# **WEAR STRIP SHOE**

Material: polyamide.

**Packaging:** 50 pieces. **Application:** with chain L 82,5 - K325 pitch P = 88 mm.

| Code    | Colour |
|---------|--------|
| 14110T  | Black  |
| 14110TV | Green  |