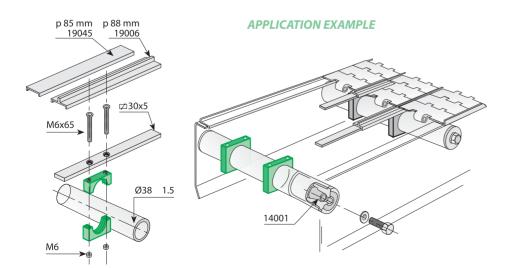

and must be fixed with M6 screws.









# WEAR STRIP SHOE

Material: polyamide. Packaging: 50 pieces. Application: with chain L 82,5 - K325.

| Colour |
|--------|
| Black  |
| Green  |
|        |





# **WEAR STRIP SHOE**

Material: polyamide.

**Packaging:** 50 pieces. **Application:** with chain L 82,5 - K325 pitch P = 88 mm.

| Code    | Colour |
|---------|--------|
| 14110T  | Black  |
| 14110TV | Green  |

### **APPLICATION EXAMPLE**





# Chain guide wear strip (accessories)



#### **PROTECTION TAPE**

Material: rubber. Packaging: 30 meters. Application: protection of steel profile against infiltration of liquids and dust.









# WEAR STRIP CLAMP

Material: reinforced polyamide. Packaging: 50 pieces. Application: support of wear strip. Notes: screws are not included.