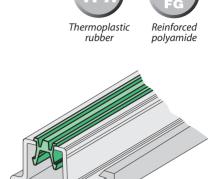

Wear strip shoe for steel profile





#### WEAR STRIP SHOE

**Application:** shoes are used to help chain guide between idler wheels and wear strip and must be fixed with M6 screws.









# WEAR STRIP SHOE

Material: polyamide. Packaging: 50 pieces. Application: with chain L 82,5 - K325.

| Colour |
|--------|
| Black  |
| Green  |
|        |





# **WEAR STRIP SHOE**

Material: polyamide.

**Packaging:** 50 pieces. **Application:** with chain L 82,5 - K325 pitch P = 88 mm.

| Code    | Colour |
|---------|--------|
| 14110T  | Black  |
| 14110TV | Green  |

### **APPLICATION EXAMPLE**





# Chain guide wear strip (accessories)



#### **PROTECTION TAPE**

Material: rubber. Packaging: 30 meters. Application: protection of steel profile against infiltration of liquids and dust.









# WEAR STRIP CLAMP

Material: reinforced polyamide. Packaging: 50 pieces. Application: support of wear strip. Notes: screws are not included.