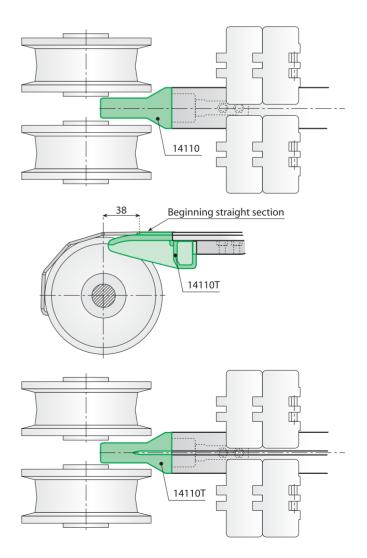

.

Packaging: 50 pieces.

**Application:** with chain L 82,5 - K325 pitch P = 88 mm.

| Code   | Colour |
|--------|--------|
| 14091  | Black  |
| 14091V | Green  |

#### **APPLICATION EXAMPLE**



# Wear strip shoe for steel profile





#### WEAR STRIP SHOE

**Application:** shoes are used to help chain guide between idler wheels and wear strip and must be fixed with M6 screws.









# WEAR STRIP SHOE

Material: polyamide. Packaging: 50 pieces. Application: with chain L 82,5 - K325.

| Colour |
|--------|
| Black  |
| Green  |
|        |





# **WEAR STRIP SHOE**

Material: polyamide.

**Packaging:** 50 pieces. **Application:** with chain L 82,5 - K325 pitch P = 88 mm.

| Code    | Colour |
|---------|--------|
| 14110T  | Black  |
| 14110TV | Green  |

### **APPLICATION EXAMPLE**





# Chain guide wear strip (accessories)



#### **PROTECTION TAPE**

Material: rubber. Packaging: 30 meters. Application: protection of steel profile against infiltration of liquids and dust.









# WEAR STRIP CLAMP

Material: reinforced polyamide. Packaging: 50 pieces. Application: support of wear strip. Notes: screws are not included.