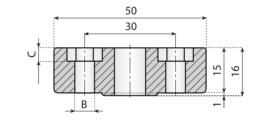

| Code  | A<br>mm | B<br>mm | C<br>mm | Screws |
|-------|---------|---------|---------|--------|
| 14108 | 10      | 6.2     | 4.5     | M6     |
| 14109 | 13      | 8.2     | 6       | M8     |

**CONNECTING ELEMENT Material:** reinforced polyamide.

**Packaging:** 100 pieces. **Notes:** screws are not included.

| Code  | A<br>mm | B<br>mm | C<br>mm | Screws |
|-------|---------|---------|---------|--------|
| 14075 | 10      | 6.2     | 4.5     | M6     |
| 14111 | 13      | 8.2     | 6       | M8     |