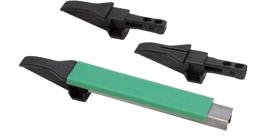

# Wear strip shoe for steel profile

#### WEAR STRIP SHOE

**Application:** shoes are used to help chain guide between idler wheels and wear strip and must be fixed with M6 screws.

# WEAR STRIP SHOE

Material: polyamide. Packaging: 50 pieces. Application: with chain L 82,5 - K325.

| Colour |
|--------|
| Black  |
| Green  |
|        |

# **WEAR STRIP SHOE**

Material: polyamide.

**Packaging:** 50 pieces. **Application:** with chain L 82,5 - K325 pitch P = 88 mm.

| Code    | Colour |
|---------|--------|
| 14110T  | Black  |
| 14110TV | Green  |