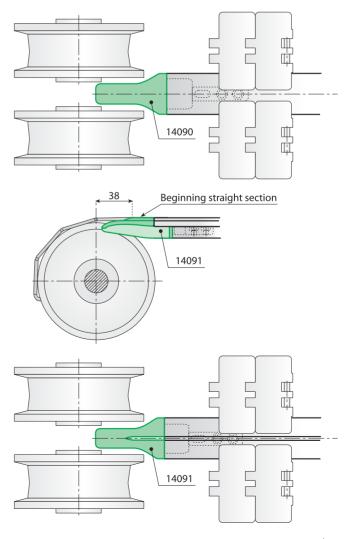

### WEAR STRIP SHOE

**Application:** shoes are used to help chain guide between idler wheels and wear strip and must be fixed with M6 screws.

## WEAR STRIP SHOE

Material: polyamide. Packaging: 50 pieces. Application: with chain L 82,5 - K325.

| Code   | Colour |
|--------|--------|
| 14090  | Black  |
| 14090V | Green  |

### WEAR STRIP SHOE

*Material:* polyamide.

Packaging: 50 pieces.

**Application:** with chain L 82,5 - K325 pitch P = 88 mm.

| Code   | Colour |
|--------|--------|
| 14091  | Black  |
| 14091V | Green  |

#### **APPLICATION EXAMPLE**