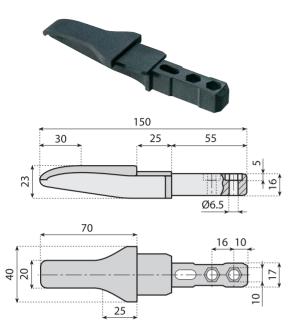

### WEAR STRIP SHOE

**Application:** shoes are used to help chain guide between idler wheels and wear strip and must be fixed with M6 screws.

## WEAR STRIP SHOE

Material: polyamide. Packaging: 50 pieces. Application: with chain L 82,5 - K325.

| Code   | Colour |
|--------|--------|
| 14090  | Black  |
| 14090V | Green  |

### WEAR STRIP SHOE

*Material:* polyamide.

Packaging: 50 pieces.

**Application:** with chain L 82,5 - K325 pitch P = 88 mm.

| Code   | Colour |
|--------|--------|
| 14091  | Black  |
| 14091V | Green  |