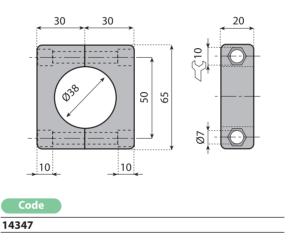

| Code  | A<br>mm | B<br>mm | C<br>mm | Screws |
|-------|---------|---------|---------|--------|
| 14108 | 10      | 6.2     | 4.5     | M6     |
| 14109 | 13      | 8.2     | 6       | M8     |

**CONNECTING ELEMENT Material:** reinforced polyamide.

**Packaging:** 100 pieces. **Notes:** screws are not included.

| Code  | A<br>mm | B<br>mm | C<br>mm | Screws |
|-------|---------|---------|---------|--------|
| 14075 | 10      | 6.2     | 4.5     | M6     |
| 14111 | 13      | 8.2     | 6       | M8     |