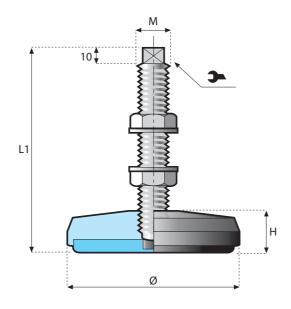

# Fixed Foot **D.80 - D.100 - D. 120**

| code     | Ø   | н  | spindle  | base     | 5   | М   | L <sub>1</sub> | <u>a</u> |
|----------|-----|----|----------|----------|-----|-----|----------------|----------|
| standard | mm  | mm | material | material | 2,1 | IVI | mm             | N        |
| 170211   | 80  | 24 | FE.ZN    | FE.VN    | 10  | 16  | 146            | 50000    |
| 170212   | 100 |    |          |          |     |     |                |          |
| 170213   | 120 |    |          |          |     |     |                |          |
| 170206   | 80  | 24 | INOX     | INOX     | 10  | 16  | 146            | 50000    |
| 170207   | 100 |    |          |          |     |     |                |          |
| 170208   | 120 |    |          |          |     |     |                |          |