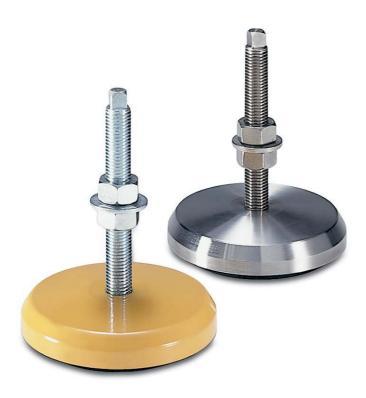

## Fixed Food **D.80** - **D.100** - **D.120**

#### • Colour of the painted version: Yellow.