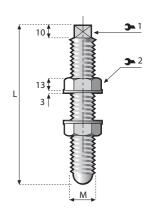

# Fixed Foot **D.80 - D.100 - D. 120**

| code     | Ø   | н  | spindle  | base     | 5   | М   | L <sub>1</sub> | <u>a</u> |
|----------|-----|----|----------|----------|-----|-----|----------------|----------|
| standard | mm  | mm | material | material | 2,1 | IVI | mm             | N        |
| 170211   | 80  | 24 | FE.ZN    | FE.VN    | 10  | 16  | 146            | 50000    |
| 170212   | 100 |    |          |          |     |     |                |          |
| 170213   | 120 |    |          |          |     |     |                |          |
| 170206   | 80  | 24 | INOX     | INOX     | 10  | 16  | 146            | 50000    |
| 170207   | 100 |    |          |          |     |     |                |          |
| 170208   | 120 |    |          |          |     |     |                |          |